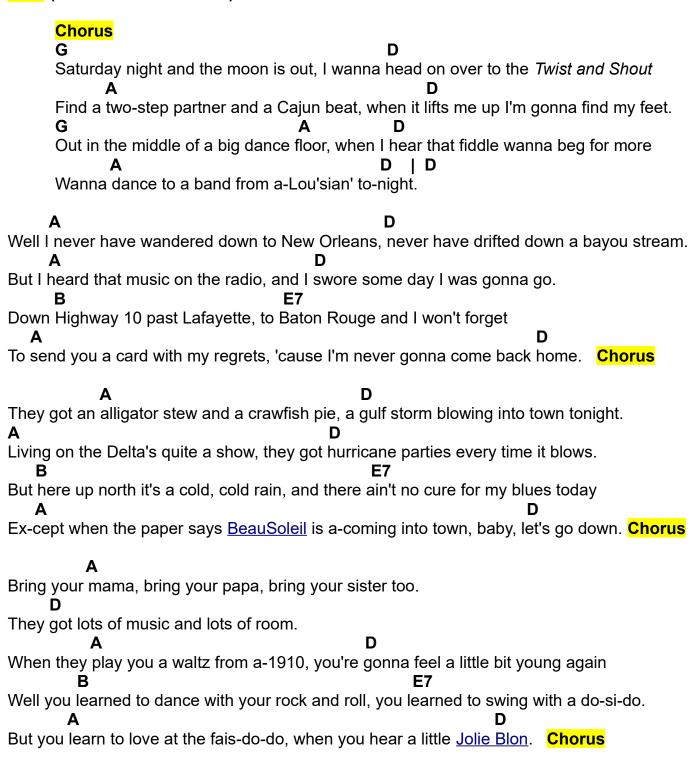

# Down at the Twist and Shout (Mary Chapin Carpenter, 1991) (G)

<u>Down at the Twist and Shout</u> by Mary Chapin Carpenter with BeauSoleil (1991) (A @ 192) from "Shooting Straight In The Dark" (1990) – <u>Live at Farm Aid '92</u>

### **Intro** (Last 2 lines of Chorus)