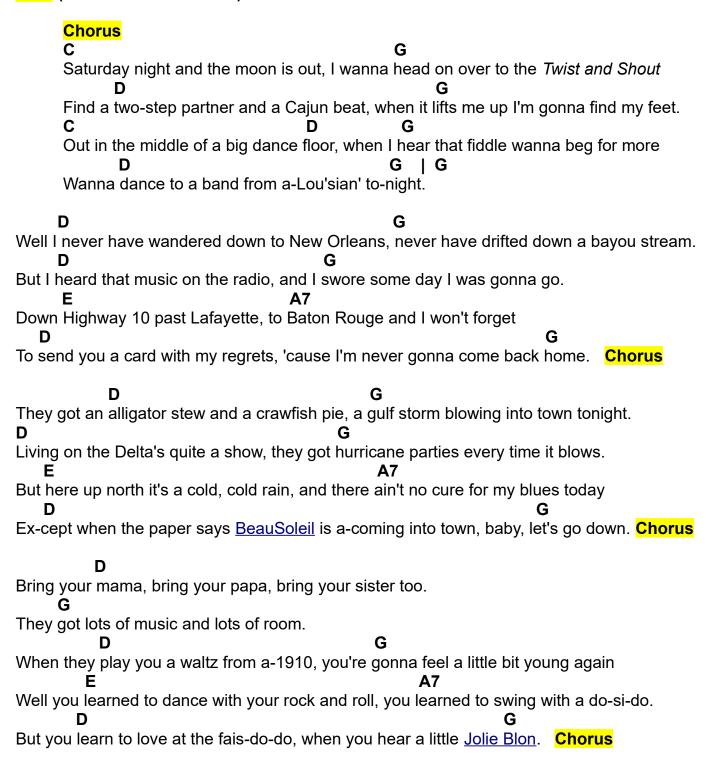

# Down at the Twist and Shout (Mary Chapin Carpenter, 1991) (C)

<u>Down at the Twist and Shout</u> by Mary Chapin Carpenter with BeauSoleil (1991) (A @ 192) from "Shooting Straight In The Dark" (1990) – <u>Live at Farm Aid '92</u>

### **Intro** (Last 2 lines of Chorus)