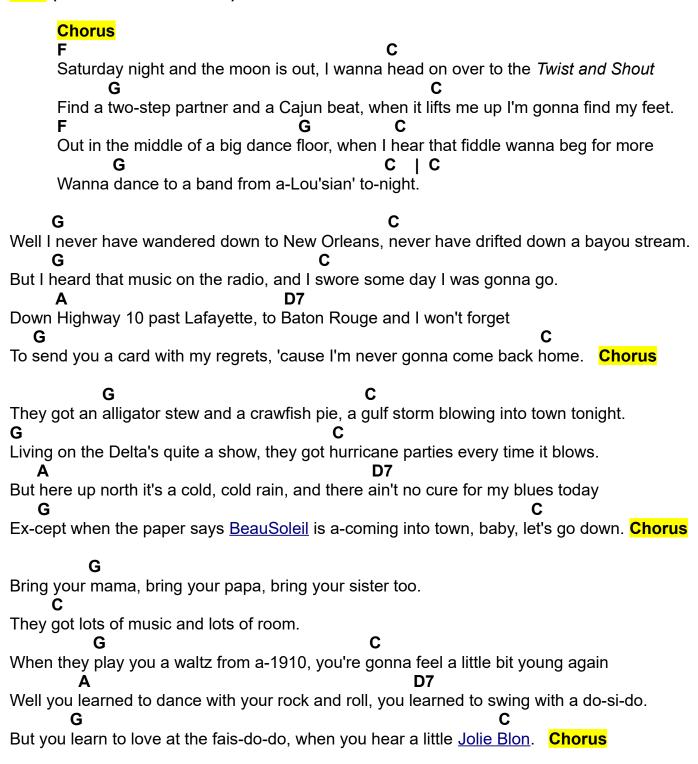

## Down at the Twist and Shout (Mary Chapin Carpenter, 1991) (F)

<u>Down at the Twist and Shout</u> by Mary Chapin Carpenter with BeauSoleil (1991) (A @ 192) from "Shooting Straight In The Dark" (1990) – <u>Live at Farm Aid '92</u>

### **Intro** (Last 2 lines of Chorus)