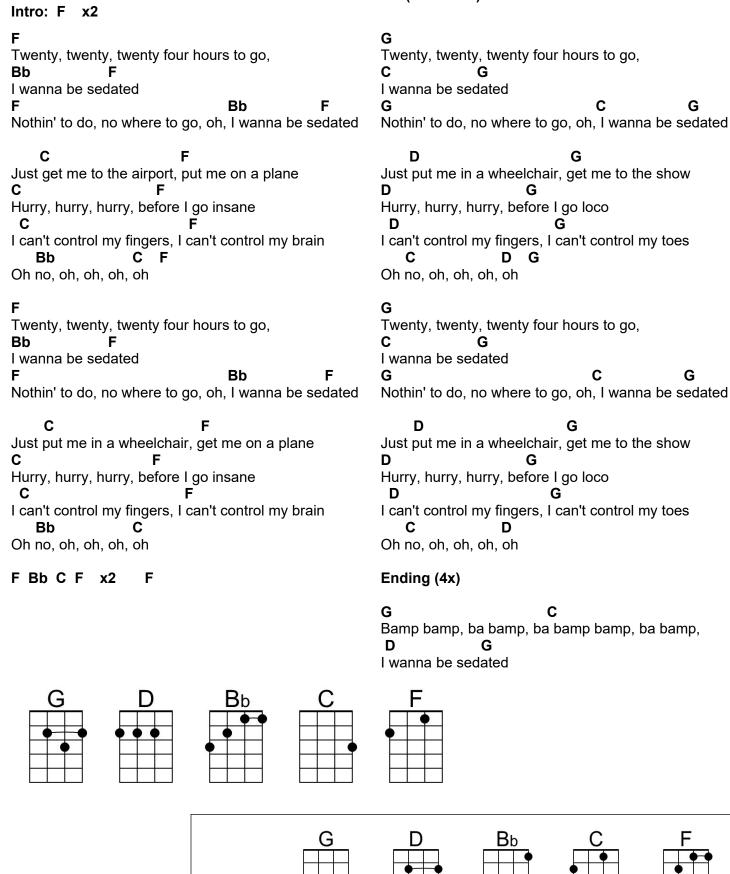

## I Wanna Be Sedated

## (John Johnny Ramone Cummings / Douglas Dee Dee Ramone Colvin / Jeffrey Joey Ramone Hyman)

| (com commy rament cammings, boughes bee                                                                                                                                                                                              | tamene committee of the standing right                                                                                                                                                         |
|--------------------------------------------------------------------------------------------------------------------------------------------------------------------------------------------------------------------------------------|------------------------------------------------------------------------------------------------------------------------------------------------------------------------------------------------|
| Intro: C x2                                                                                                                                                                                                                          |                                                                                                                                                                                                |
| C Twenty, twenty, twenty four hours to go, F C I wanna be sedated C F C Nothin' to do, no where to go, oh, I wanna be sedated                                                                                                        | Twenty, twenty, twenty four hours to go, G D I wanna be sedated D G D Nothin' to do, no where to go, oh, I wanna be sedated                                                                    |
| G  Just get me to the airport, put me on a plane  G  C  Hurry, hurry, hurry, before I go insane  G  C  I can't control my fingers, I can't control my brain  F  G  C  Oh no, oh, oh, oh  C  Twenty, twenty, twenty four hours to go, | Just put me in a wheelchair, get me to the show  A D  Hurry, hurry, hurry, before I go loco  A D  I can't control my fingers, I can't control my toes  G A  Oh no, oh, oh, oh, oh  Ending (4x) |
| F C I wanna be sedated C F C Nothin' to do, no where to go, oh, I wanna be sedated                                                                                                                                                   | D G Bamp bamp, ba bamp, ba bamp, ba bamp, A D I wanna be sedated                                                                                                                               |
| G C Just put me in a wheelchair, get me on a plane G C Hurry, hurry, hurry, before I go insane G C I can't control my fingers, I can't control my brain F G Oh no, oh, oh, oh, oh                                                    |                                                                                                                                                                                                |
| C F G C x2 C  D Twenty, twenty, twenty four hours to go, G D I wanna be sedated D G D  Nothin' to do, no where to go, oh, I wanna be sedated                                                                                         | BARITONE  C F G O O O O O O O O O O O O O O O O O O                                                                                                                                            |
| A D  Just put me in a wheelchair, get me to the show A D  Hurry, hurry, hurry, before I go loco A D  I can't control my fingers, I can't control my toes G A D                                                                       | 0 9 0 9 8                                                                                                                                                                                      |

Oh no, oh, oh, oh, oh