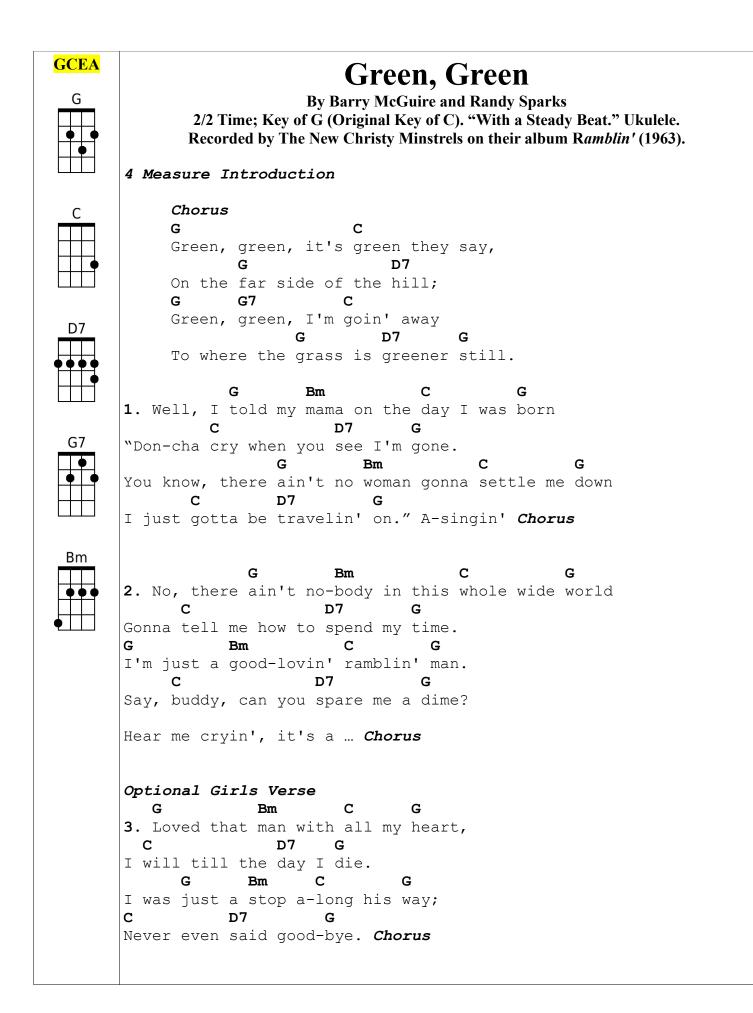

## Green, Green

Ukulele. Key of G (Original Key of C).

Bari G Bm С G 4. I don't care when the sun goes down, G D7 С G Where I lay my weary head. G Bm C G Green, green valley or a rocky road; D7 С G It's there I'm gonna make my bed. C G С Green, green, it's green they say, G D7 On the far side of the hill; G G7 С Green, green, I'm goin' away D7 G D7 G To where the grass is greener still. [Spoken] Everybody, I wanna hear it now. G7 G С Green, green, it's green they say, D7 G On the far side of the hill; G7 G С Green, green, I'm goin' away G D7 G Βm To where the grass is greener still. [Repeat as needed for Fade out] D7 G G ||: To where the grass is greener still. :||