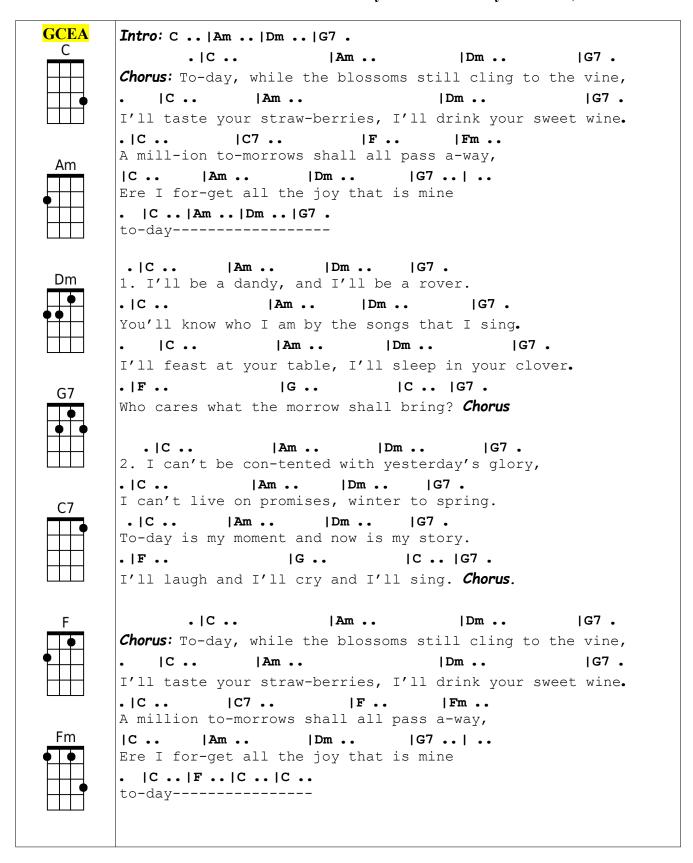

### Key of C - 3/4 Time - GCEA Ukulele

Written by Randy Sparks for the movie "Advance To The Rear." Performed on their LP of the same name by The New Christy Minstrels, 1964