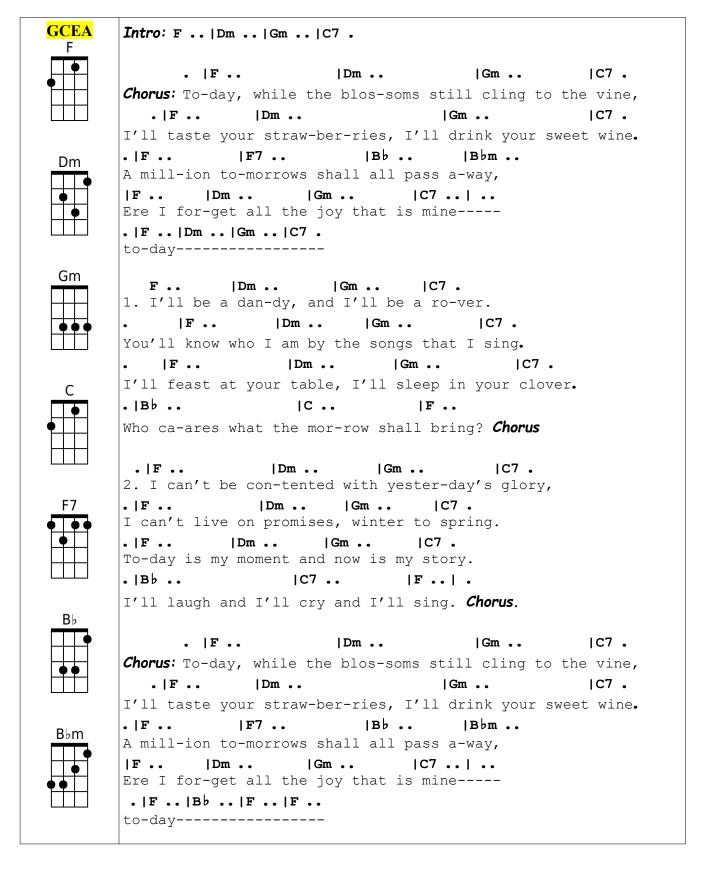

Key of F (No Key Change) – ¾ Time – GCEA Ukulele Written by Randy Sparks for the movie "Advance To The Rear." Performed on their LP of the same name by The New Christy Minstrels, 1964

Key of F (No Key Change) – ¾ Time – Bari Ukulele Written by Randy Sparks for the movie "Advance To The Rear." Performed on their LP of the same name by The New Christy Minstrels, 1964