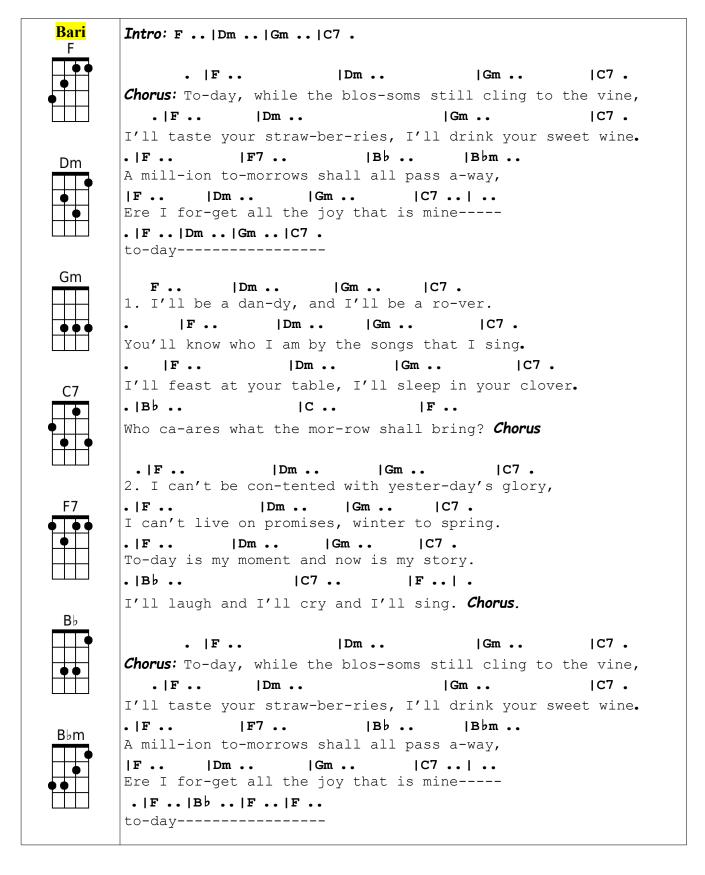

Key of F (No Key Change) – ¾ Time – GCEA Ukulele Written by Randy Sparks for the movie "Advance To The Rear." Performed on their LP of the same name by The New Christy Minstrels, 1964

Key of F (No Key Change) – ¾ Time – Bari Ukulele Written by Randy Sparks for the movie "Advance To The Rear." Performed on their LP of the same name by The New Christy Minstrels, 1964