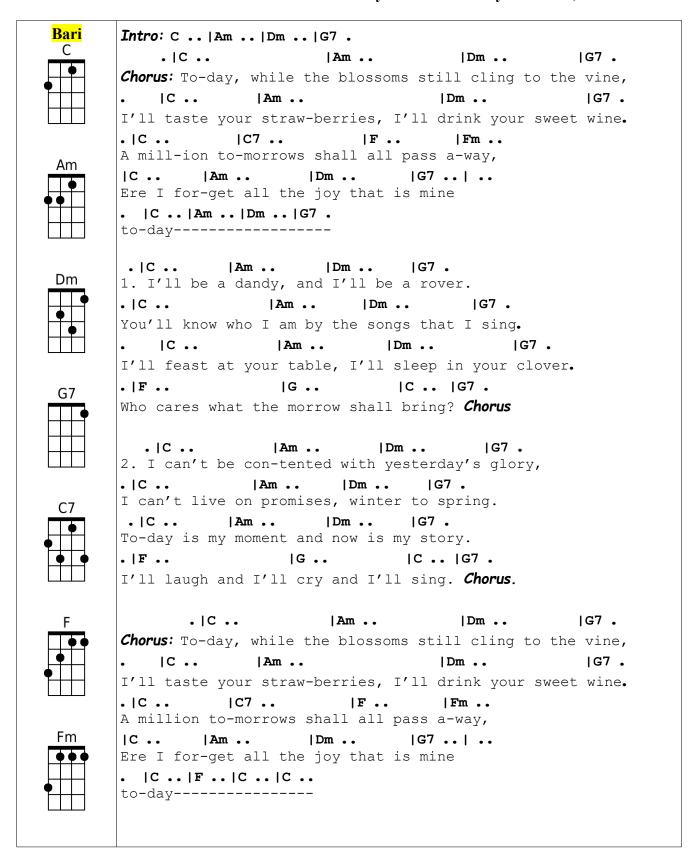

## Key of C - 3/4 Time - Bari Ukulele

Written by Randy Sparks for the movie "Advance To The Rear." Performed on their LP of the same name by The New Christy Minstrels, 1964