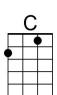

#### Am

In the event of something happening to me

**D7** 

There is something I would like you all to see

It's just a photograph of someone that I knew.