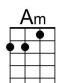

## Repeat Verse 1

G G

Have you seen my wife Mr Jones?

Do you know what it's like on the outside?

Don't go talking too loud you'll cause a landslide,

Am G F E7 Am |G|C|G

Mr. Jo - o - o - o - nes.

**Baritone** 