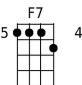

C7 F (F7 E7 Eb7)

Stop! Oh, won't you give your lady fair, a little smile.

D7 G7

Stop! You bet your life you'll linger there, a little while.

# Baritone C Am A7 G7 5 C7 F F 7 D7 Ab7 10 9 6 7 7 D7 Ab7