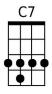

C7 F (F7 E7 Eb7)

Stop! Oh, won't you give your lady fair, a little smile.

D7 G7

Stop! You bet your life you'll linger there, a little while.