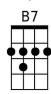

D7 G

Creole babies with flashin' eyes, \_ Softly whisper with tender sighs. G7 C (C7 B7 Bb7)

Stop! Oh, won't you give your lady fair, a little smile.

A7 D7

Stop! You bet your life you'll linger there, a little while.