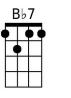

D7 G

Creole babies with flashin' eyes, \_ Softly whisper with tender sighs. G7 C (C7 B7 Bb7)

Stop! Oh, won't you give your lady fair, a little smile.

A7 D7

Stop! You bet your life you'll linger there, a little while.