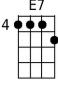

C7 F (F7 E7 Eb7)

Stop! Oh, won't you give your lady fair, a little smile.

D7 G7

Stop! You bet your life you'll linger there, a little while.

# Baritone C Am A7 G7 5 C7 F F 7 D7 Ab7 10 9 6 7 7 D7 Ab7