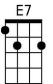

D7 G

Creole babies with flashin' eyes, \_ Softly whisper with tender sighs. G7 C (C7 B7 Bb7)

Stop! Oh, won't you give your lady fair, a little smile.

A7 D7

Stop! You bet your life you'll linger there, a little while.

# Baritone G Em E7 D7 G7 C T A7 Eb°7 T A7 Eb°7