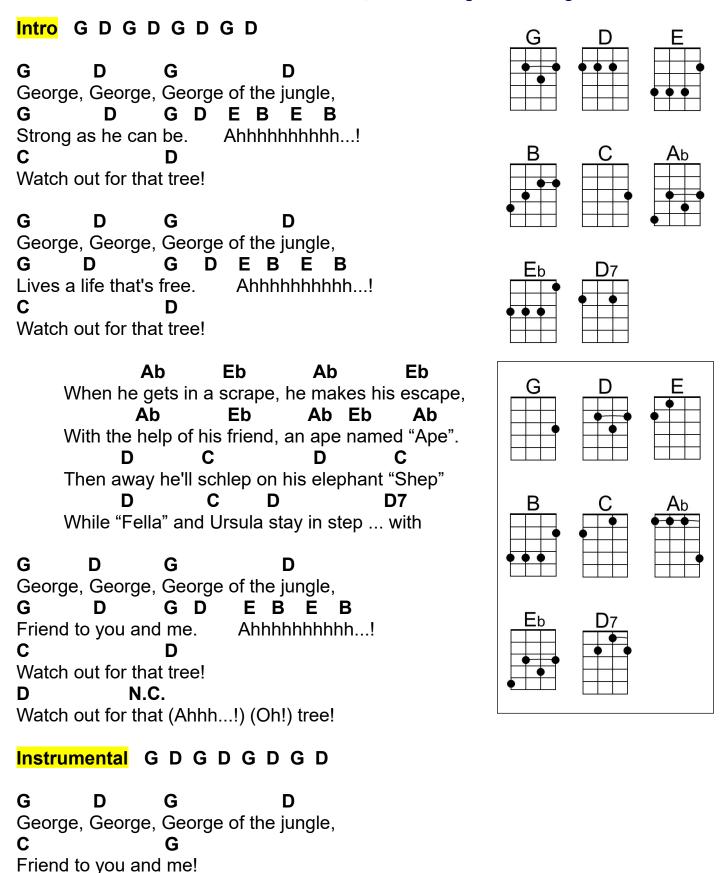

# George of the Jungle Theme (D)

Stan Worth & Sheldon Allman, 1967 - George of the Jungle

### Intro DADADADA

D

George, George of the jungle,

DABF#BF#

Strong as he can be. Ahhhhhhhhhhh...!

Watch out for that tree!

D D

George, George of the jungle,

D Α B F#

Ahhhhhhhhhhh...! Lives a life that's free.

Watch out for that tree!

Bb Eb Eb Bb

When he gets in a scrape, he makes his escape,

Eb Bb With the help of his friend, an ape named "Ape".

Bb

Then away he'll schlep on his elephant "Shep"

G Α7

While "Fella" and Ursula stay in step ... with

Α

George, George of the jungle,

DAB F# B F#

Friend to you and me. Ahhhhhhhhhhh...!

Watch out for that tree!

N.C.

Watch out for that (Ahhh...!) (Oh!) tree!

## Instrumental DADADADA

George, George of the jungle,

Friend to you and me!