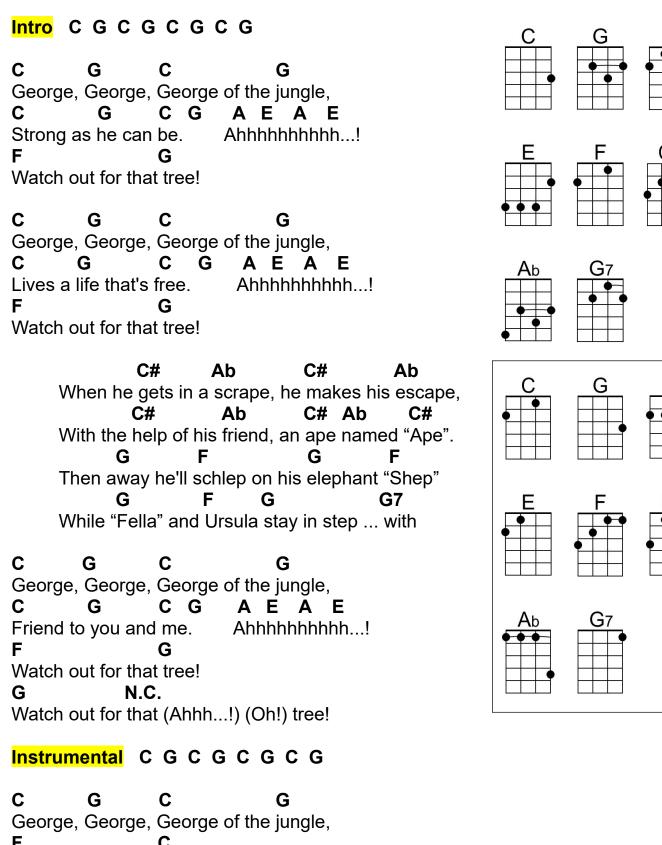

## George of the Jungle Theme (C)

Stan Worth & Sheldon Allman, 1967 - George of the Jungle

Friend to you and me!

### Intro DADADADA

D

George, George of the jungle,

DABF#BF#

Strong as he can be. Ahhhhhhhhhhh...!

Watch out for that tree!

D D

George, George of the jungle,

D Α B F#

Ahhhhhhhhhhh...! Lives a life that's free.

Watch out for that tree!

Bb Eb Eb Bb

When he gets in a scrape, he makes his escape,

Eb Bb With the help of his friend, an ape named "Ape".

Bb

Then away he'll schlep on his elephant "Shep"

G Α7

While "Fella" and Ursula stay in step ... with

Α

George, George of the jungle,

DAB F# B F#

Friend to you and me. Ahhhhhhhhhhh...!

Watch out for that tree!

N.C.

Watch out for that (Ahhh...!) (Oh!) tree!

## Instrumental DADADADA

George, George of the jungle,

Friend to you and me!