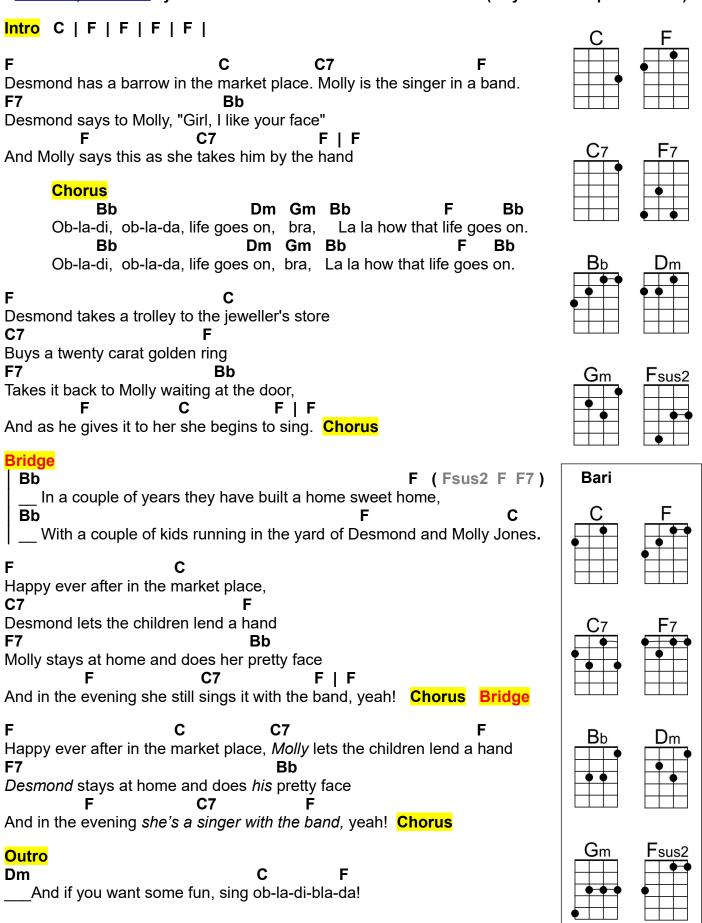

## Ob-La-Di, Ob-La-Da (Paul McCartney & John Lennon, 1968) (F)

Ob-La-Di, Ob-La-Da by Patti LuPone and the cast of "Life Goes On" (may have multiple versions)