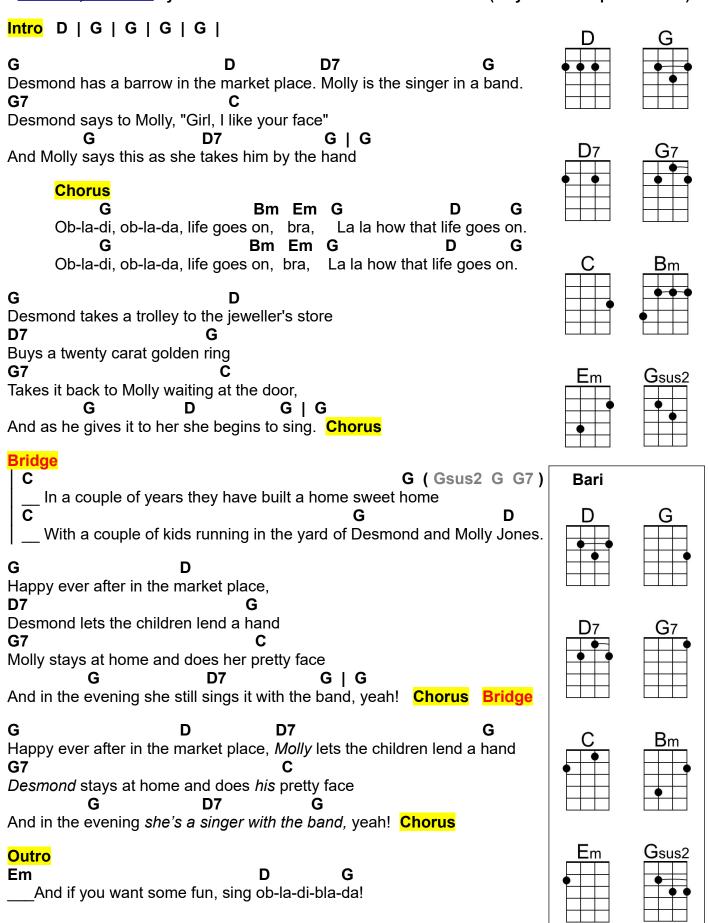

## Ob-La-Di, Ob-La-Da (Paul McCartney & John Lennon, 1968) (G)

Ob-La-Di, Ob-La-Da by Patti LuPone and the cast of "Life Goes On" (may have multiple versions)