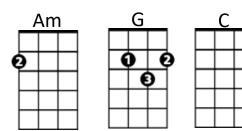

## Riptide (Vance Joy)

Am G C (2x)

Am G С I was scared of dentists and the dark Am I was scared of pretty girls and С starting conversations С Am G Oh, all my friends are turning green Am G You're the magi-cian's assistant С in their dreams Am G C Ooooooh Am (stop) G С Ooooooh and they come unstuck