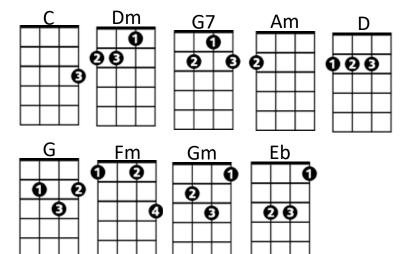

## Laughter in the Rain (Neil Sedaka / Phil Cody) Key C

Intro: C

C Dm

Strolling along country roads with my baby,

**G**7 C

It starts to rain, it begins to pour,

C Dm

Without an umbrella we're soaked to the skin,

G7 C

I feel a shiver run up my spine,

Am D

I feel the warmth of her hand in mine.

# **Chorus:**

Fm Gm

Oo I hear laughter in the rain,

Fm Eb

Walking hand in hand with the one I love,

Fm Gm

Oo how I love those rainy days,

Fm G

And the happy way I feel inside.

C Dm

After a while we run under a tree,

G7 (

I turn to her and she kisses me.

C Dm

There with the beat of the rain on the leaves,

G7 C

Softly she breathes and I close my eyes,

Δm ˙ D

Sharing our love under stormy skies.

## (Chorus)

C Dm

Strolling along country roads with my baby,

G7 C

It starts to rain, it begins to pour,

C Dm

Without an umbrella we're soaked to the skin,

**3**7 C

I feel a shiver run up my spine,

Am D

I feel the warmth of her hand in mine.

#### (Chorus) (2x fade out )