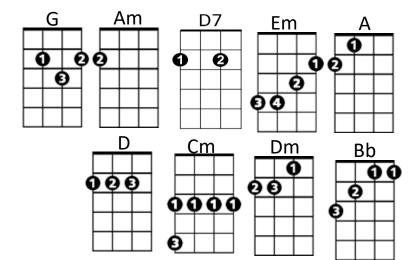

## Laughter in the Rain (Neil Sedaka / Phil Cody) Key G

Intro: G

G Am

Strolling along country roads with my baby,

D7 G

It starts to rain, it begins to pour,

G Am

Without an umbrella we're soaked to the skin,

07

I feel a shiver run up my spine,

Em A [

I feel the warmth of her hand in mine.

### **Chorus:**

Cm Dm

Oo I hear laughter in the rain,

Cm Bk

Walking hand in hand with the one I love,

Cm Dm

Oo how I love those rainy days,

Cm D

And the happy way I feel inside.

G Am

After a while we run under a tree,

D7 (

I turn to her and she kisses me.

G Am

There with the beat of the rain on the leaves,

D7 G

Softly she breathes and I close my eyes,

Em A I

Sharing our love under stormy skies.

#### (Chorus)

G An

Strolling along country roads with my baby,

D7 G

It starts to rain, it begins to pour,

a Am

Without an umbrella we're soaked to the skin,

D/ G

I feel a shiver run up my spine,

Em A

I feel the warmth of her hand in mine.

(Chorus) (2x fade out)