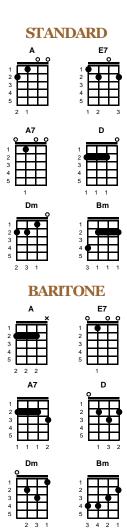

**Blue Bayou** Roy Orbison and Joe Melson

A I feel so bad, I've got a worried mind, I'm so lonesome ~ all the time Since I left my baby behind on Blue Bayou ~~

A Saving nickels, saving dimes, working til the sun don't shine Looking forward to happier times on Blue Bayou

I'm going back some day, come what may to Blue Bayou
Where you sleep all day and the catfish play on Blue Bayou
All those fishing boats with their sails afloat
If I could only see, that familiar sunrise
Through sleepy eyes, how happy I'd be ~~

Go to see my baby again, and to be with some of my friends Maybe I'd be happy then on Blue Bayou

I'm going back some day, gonna stay, on Blue Bayou
Where the folks are fine, and the world is mine, on Blue Bayou

Oh that girl of mine ~ by my side, the silver moon and the evening tide A Oh, some sweet day, gonna take away this hurtin' inside ~~ E7 I'll never be blue, my dreams come true ~ on Blue ~~ Bay~~ou

Key of G