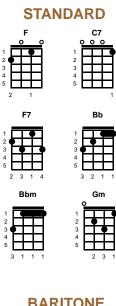

Key of F

Oh that girl of mine ~ by my side, the silver moon and the evening tide Oh, some sweet day, gonna take away this hurtin' inside I'll never be blue, my dreams come true ~ on Blue ~~ Bay~~ou

Key of A

Key of F

**Blue Bayou** Roy Orbison and Joe Melson

FFFF

F C7
I feel so bad, I've got a worried mind, I'm so lonesome ~ all the time
F C7
Since I left my baby behind on Blue Bayou ~~

Saving nickels, saving dimes, working til the sun don't shine Looking forward to happier times on Blue Bayou

I'm going back some day, come what may to Blue Bayou
Where you sleep all day and the catfish play on Blue Bayou
F7
All those fishing boats with their sails afloat
Bb Bbm F
If I could only see, that familiar sunrise
C7 F
Through sleepy eyes, how happy I'd be ~~

Go to see my baby again, and to be with some of my friends
Maybe I'd be happy then on Blue Bayou

I'm going back some day, gonna stay, on Blue Bayou
Where the folks are fine, and the world is mine, on Blue Bayou

F7
Oh that girl of mine ~ by my side, the silver moon and the evening tide
F
C7
C7
F
Oh, some sweet day, gonna take away this hurtin' inside ~~
C7
Gm
C7
F
I'll never be blue, my dreams come true ~ on Blue ~~ Bay~~ou