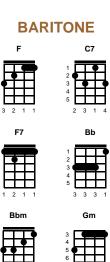

Key of F

Oh that girl of mine ~ by my side, the silver moon and the evening tide Oh, some sweet day, gonna take away this hurtin' inside I'll never be blue, my dreams come true ~ on Blue ~~ Bay~~ou

Key of A

Key of F

**Blue Bayou** Roy Orbison and Joe Melson

FFFF

F C7
I feel so bad, I've got a worried mind, I'm so lonesome ~ all the time
F C7
Since I left my baby behind on Blue Bayou ~~

Saving nickels, saving dimes, working til the sun don't shine Looking forward to happier times on Blue Bayou

I'm going back some day, come what may to Blue Bayou
Where you sleep all day and the catfish play on Blue Bayou
F7
All those fishing boats with their sails afloat
Bb Bbm F
If I could only see, that familiar sunrise
C7 F
Through sleepy eyes, how happy I'd be ~~

Go to see my baby again, and to be with some of my friends
Maybe I'd be happy then on Blue Bayou

I'm going back some day, gonna stay, on Blue Bayou
Where the folks are fine, and the world is mine, on Blue Bayou

F7
Oh that girl of mine ~ by my side, the silver moon and the evening tide
F
C7
C7
F
Oh, some sweet day, gonna take away this hurtin' inside ~~
C7
Gm
C7
F
I'll never be blue, my dreams come true ~ on Blue ~~ Bay~~ou