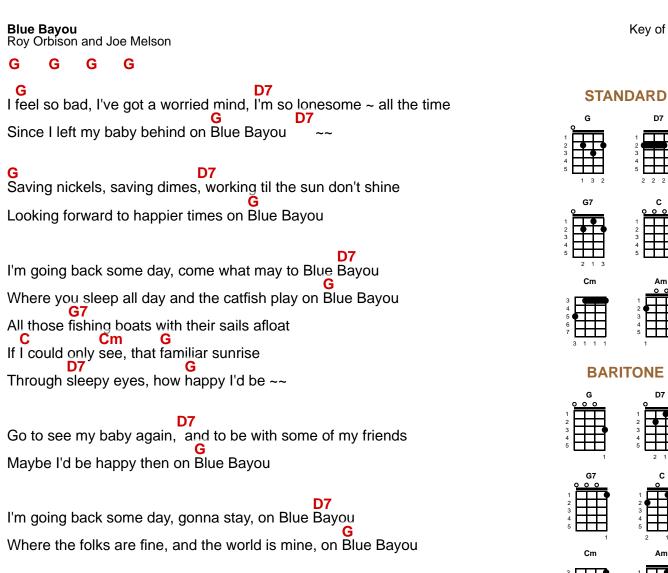

**Blue Bayou** Roy Orbison and Joe Melson

A I feel so bad, I've got a worried mind, I'm so lonesome ~ all the time Since I left my baby behind on Blue Bayou ~~

A Saving nickels, saving dimes, working til the sun don't shine Looking forward to happier times on Blue Bayou

I'm going back some day, come what may to Blue Bayou
Where you sleep all day and the catfish play on Blue Bayou
All those fishing boats with their sails afloat
If I could only see, that familiar sunrise
Through sleepy eyes, how happy I'd be ~~

Go to see my baby again, and to be with some of my friends Maybe I'd be happy then on Blue Bayou

I'm going back some day, gonna stay, on Blue Bayou
Where the folks are fine, and the world is mine, on Blue Bayou

Oh that girl of mine ~ by my side, the silver moon and the evening tide A Oh, some sweet day, gonna take away this hurtin' inside ~~ E7 I'll never be blue, my dreams come true ~ on Blue ~~ Bay~~ou

Key of G

Key of A
Key of G