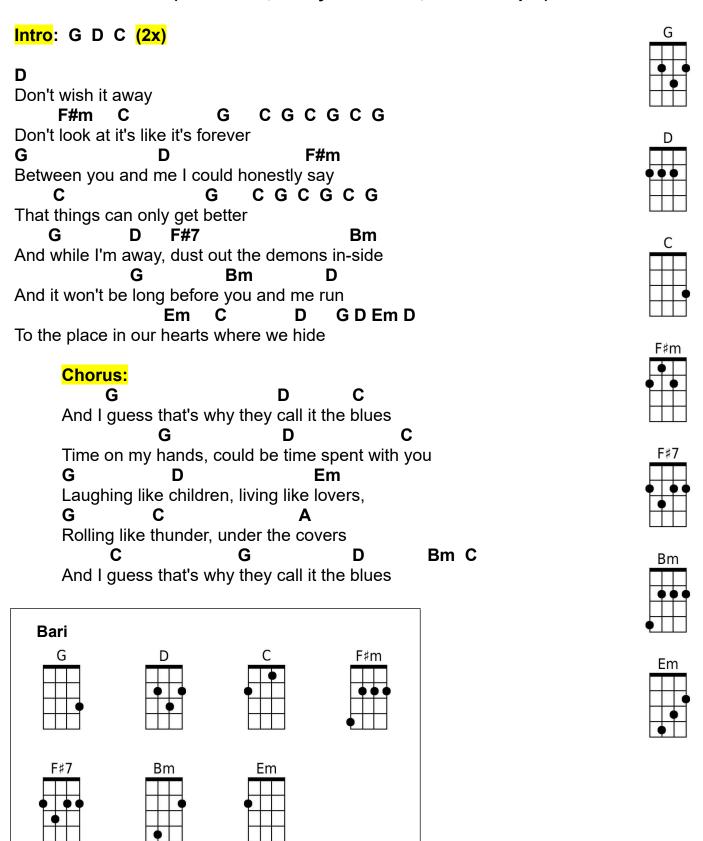

## I Guess That's Why They Call It the Blues (G) (Elton John, Davey Johnstone, Bernie Taupin)

| D                  |            |        |       |             |     |   |    |   |
|--------------------|------------|--------|-------|-------------|-----|---|----|---|
| Just stare into sp | oace       |        |       |             |     |   |    |   |
| Bm C               | G          | i      | С     | G           | С   | G | С  | G |
| Picture my face i  | in your ha | ands   |       |             |     |   |    |   |
| G D                | ,          |        | ı     | F#r         | n   |   |    |   |
| Live for each sec  | cond with  | out h  | esi   | tati        | on  |   |    |   |
| С                  |            | G      |       |             |     | G | С  | G |
| And never forget   | t I'm vour |        |       |             |     |   |    |   |
|                    | F#7        | Bm     | 1     |             | D   |   |    |   |
| Wait on me girl,   | crv in the | niaht  | if    | it h        | elp | s |    |   |
| D7 G               | •          | 3      | _     | D           | •   |   |    |   |
| But more than ev   | ver I simp | lv lov | e v   | <b>vo</b> u |     |   |    |   |
|                    | C D        | -      | -     |             |     |   |    |   |
| More than I love   |            |        |       |             |     |   |    |   |
| (Chorus)           |            |        |       |             |     |   |    |   |
|                    |            |        |       |             |     |   |    |   |
| G D                | F#7        | Bm     | 1     |             | D   |   |    |   |
| Wait on me girl,   | crv in the | niaht  | if    | it h        | elp | s |    |   |
| D7 G               | -          | 3      | _     | D           | •   |   |    |   |
| But more than ev   | ver I simp | lv lov | e v   | -<br>Vou    | l   |   |    |   |
|                    | C D        | -      | _     |             |     |   |    |   |
| More than I love   |            |        |       |             |     |   |    |   |
| (Chorus) (2x)      |            |        |       |             |     |   |    |   |
| (=, (=,)           |            |        |       |             |     |   |    |   |
| С                  |            | D      |       |             | G   | ì |    |   |
| And I guess that   | 's why the | ev cal | ll it | the         | _   |   | S. |   |