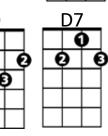

## I'm Going to Go Back There Someday (Paul Williams / Kenny Ascher)

**G7** Am С D This looks familiar, vaguely familiar, **D7** Am С Almost unreal, yet, it's too soon to feel yet. Em7 F G Α Close to my soul, and yet so far away. Dm FC **G7** С I'm going to go back there someday

С **D7** Am D Sun rises, night falls, sometimes the sky calls. **D7** Am С D Is that a song there, and do I belong there? Em7 F G Α I've never been there, but I know the way. Dm **G7** С FC I'm going to go back there someday

С **G7** Am D There's not a word yet for old friends who've just met. С **G7** Am D Part heaven, part space, or have I found my place? F Em G Α You can just visit, but I plan to stay. FC Dm **G7** С I'm going to go back there someday Dm **G7** С I'm going to go back there someday