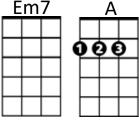

## I'm Going to Go Back There Someday (Paul Williams / Kenny Ascher)

G **D7** Em Α This looks familiar, vaguely familiar, Em **D7** G Almost unreal, yet, it's too soon to feel yet. Bm7 С D **E7** Close to my soul, and yet so far away. **D7** G CG Am I'm going to go back there someday

**D7** G Em Α Sun rises, night falls, sometimes the sky calls. Em **D7** G Α Is that a song there, and do I belong there? Bm7 С D **E7** I've never been there, but I know the way. **D7** G CG Am I'm going to go back there someday

G **D7** Em Α There's not a word yet for old friends who've just met. G **D7** Em Α Part heaven, part space, or have I found my place? D Bm7 **E7** С You can just visit, but I plan to stay. **D7** G CG Am I'm going to go back there someday Am **D7** G I'm going to go back there someday Abm