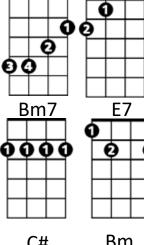

## I'm Going to Go Back There Someday (Paul Williams / Kenny Ascher)

G **D7** Em Α This looks familiar, vaguely familiar, Em **D7** G Almost unreal, yet, it's too soon to feel yet. Bm7 С D **E7** Close to my soul, and yet so far away. **D7** G CG Am I'm going to go back there someday

**D7** G Em Α Sun rises, night falls, sometimes the sky calls. Em **D7** G Α Is that a song there, and do I belong there? Bm7 С D **E7** I've never been there, but I know the way. **D7** G CG Am I'm going to go back there someday

G **D7** Em Α There's not a word yet for old friends who've just met. G **D7** Em Α Part heaven, part space, or have I found my place? D Bm7 **E7** С You can just visit, but I plan to stay. **D7** G CG Am I'm going to go back there someday Am **D7** G I'm going to go back there someday Abm