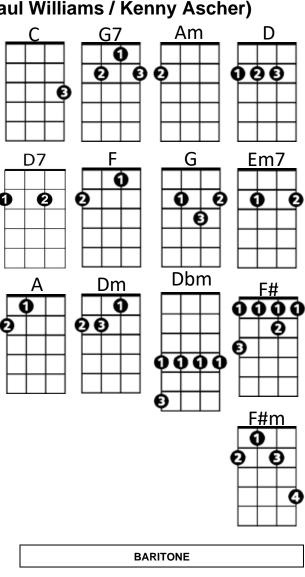

## I'm Going to Go Back There Someday (Paul Williams / Kenny Ascher)

**G7** Am С D This looks familiar, vaguely familiar, **D7** Am С Almost unreal, yet, it's too soon to feel yet. Em7 F G Α Close to my soul, and yet so far away. Dm FC **G7** С I'm going to go back there someday

С **D7** Am D Sun rises, night falls, sometimes the sky calls. **D7** Am С D Is that a song there, and do I belong there? Em7 F G Α I've never been there, but I know the way. Dm **G7** С FC I'm going to go back there someday

## Am D G

Come and go with me, it's more fun to share, Am D G We'll both be completely at home in midair. F#m Dbm F# We're flyin', not walkin', on featherless wings. G Dm F **G7** We can hold onto love like invisible strings.

С **G7** Am D There's not a word yet for old friends who've just met. С **G7** Am D Part heaven, part space, or have I found my place? F Em G Α You can just visit, but I plan to stay. FC Dm **G7** С I'm going to go back there someday Dm **G7** С I'm going to go back there someday