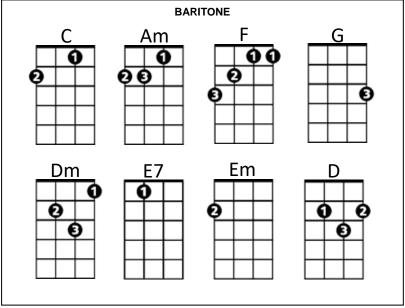

## Moon River (Johnny Mercer / Henry Mancini) Key C

| Intro: C Am F G                                                                                                                   |                                     | С        | Am              |
|-----------------------------------------------------------------------------------------------------------------------------------|-------------------------------------|----------|-----------------|
| C Am F C Moon River, wider than a mile F C                                                                                        | Dm E7                               | €        | 9               |
| I'm crossing you in style some  Am Em F Ei  Oh, dream maker, you heart br                                                         | m                                   | <b>6</b> | G<br><b>9 9</b> |
| Am D Em Wherever you're goin', I'm goin                                                                                           | F G                                 |          |                 |
| C Am F C Two drifters, off to see the work F C D There's such a lot of world to s Am C Am F We're af - ter the same - rainb F C F | ld<br>Om E7<br>ee<br>C<br>ow's end, | Em<br>eg | E7              |
| Waitin' 'round the bend, my F  Am F G C                                                                                           | Huckieberry frie                    | na,      |                 |
| Moon River, and me                                                                                                                |                                     | BARITONE | 6               |
| C Am F G                                                                                                                          | C Am                                |          | G               |
| (REPEAT ENTIRE SONG)                                                                                                              |                                     |          |                 |