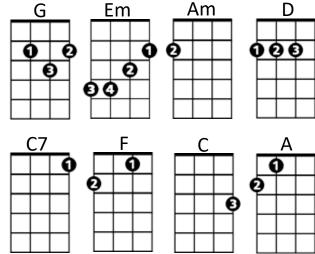

## Key G Intro: G Em Am D x2 Em Am Well its Christmas time a-gain. Em Am D Decorations are all hung by the fire. **C7** Am Everybody's singing, all the bells are ringing out Em G Em Am And its Christ-mas all ov--er again, yeah again. G Em Am D Long dis-tance rela - tives, Em D G Am Haven't seen 'em in a long long time. Am I kind of miss 'em, I just don't want to kiss 'em, no Em G Em Am And its Christ-mas all ov--er a-gain, yea again G And all over town, little kids gonna get down. And Christmas is a rocking time, put your body next to mine, Underneath the mistletoe we go - we go (Instrumental) G Em Am D x2 Am Am **C7** Everybody's singing, all the bells are ringing out Em G Em Am And its Christ-mas all ov--er again, yeah again And right down our block, little kids start to rock. And Christmas is a rocking time, put your body next to mine, Underneath the mistletoe we go - we go. G Em Am Merry Christmas time's gonna find you, Am Em Happy and there by your fire. I hope you have a good one, I hope mama gets her shopping done. Em G Em Am And its Christ-mas all ov-er a-gain Em G Em Am Aww baby its Christ-mas all ov-er a-gain yea again, oh yeah

G Em Am

Em G

(slowed strum) and it's Christ-mas all o - ver again.

Em