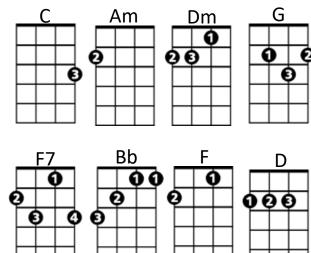

## **Key C** Intro: C Am Dm G x2 Am Dm G Well its Christmas time a-gain. Am Dm G Decorations are all hung by the fire. Dm **F7** Everybody's singing, all the bells are ringing out Am C Am Dm And its Christ-mas all ov--er again, yeah again. C Am Dm G Long dis-tance rela - tives, Am Dm G С Haven't seen 'em in a long long time. Dm I kind of miss 'em, I just don't want to kiss 'em, no Am C Am Dm And its Christ-mas all ov--er a-gain, yea again C Bb And all over town, little kids gonna get down. And Christmas is a rocking time, put your body next to mine, Underneath the mistletoe we go - we go (Instrumental) C Am Dm G x2 **F7** Dm Dm Everybody's singing, all the bells are ringing out Am C Am Dm And its Christ-mas all ov--er again, yeah again Bb Bb And right down our block, little kids start to rock. And Christmas is a rocking time, put your body next to mine, Underneath the mistletoe we go - we go. C Am Dm Merry Christmas time's gonna find you, Dm Am Happy and there by your fire. G Dm I hope you have a good one, I hope mama gets her shopping done. Am C Am Dm And its Christ-mas all ov-er a-gain C Am Dm Am Aww baby its Christ-mas all ov—er a-gain yea again, oh yeah

C Am Dm

Am C

(slowed strum) and it's Christ-mas all o - ver again.

Am