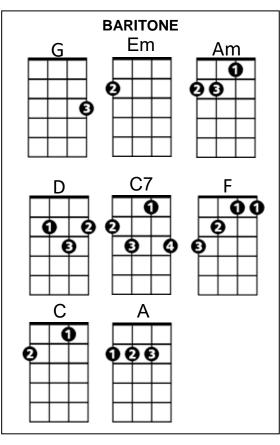

## Key G Intro: G Em Am D x2 Em Am Well its Christmas time a-gain. Em Am D Decorations are all hung by the fire. **C7** Am Everybody's singing, all the bells are ringing out Em G Em Am And its Christ-mas all ov--er again, yeah again. G Em Am D Long dis-tance rela - tives, Em D G Am Haven't seen 'em in a long long time. Am I kind of miss 'em, I just don't want to kiss 'em, no Em G Em Am And its Christ-mas all ov--er a-gain, yea again G And all over town, little kids gonna get down. And Christmas is a rocking time, put your body next to mine, Underneath the mistletoe we go - we go (Instrumental) G Em Am D x2 Am Am **C7** Everybody's singing, all the bells are ringing out Em G Em Am And its Christ-mas all ov--er again, yeah again And right down our block, little kids start to rock. And Christmas is a rocking time, put your body next to mine, Underneath the mistletoe we go - we go. G Em Am Merry Christmas time's gonna find you, Am Em Happy and there by your fire. I hope you have a good one, I hope mama gets her shopping done. Em G Em Am And its Christ-mas all ov-er a-gain Em G Em Am Aww baby its Christ-mas all ov-er a-gain yea again, oh yeah

G Em Am

Em G

(slowed strum) and it's Christ-mas all o - ver again.

Em