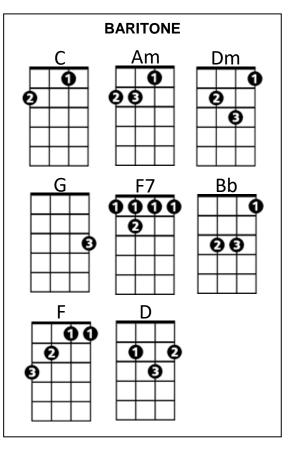

## **Key C** Intro: C Am Dm G x2 Am Dm G Well its Christmas time a-gain. Am Dm G Decorations are all hung by the fire. Dm **F7** Everybody's singing, all the bells are ringing out Am C Am Dm And its Christ-mas all ov--er again, yeah again. C Am Dm G Long dis-tance rela - tives, Am Dm G С Haven't seen 'em in a long long time. Dm I kind of miss 'em, I just don't want to kiss 'em, no Am C Am Dm And its Christ-mas all ov--er a-gain, yea again C Bb And all over town, little kids gonna get down. And Christmas is a rocking time, put your body next to mine, Underneath the mistletoe we go - we go (Instrumental) C Am Dm G x2 **F7** Dm Dm Everybody's singing, all the bells are ringing out Am C Am Dm And its Christ-mas all ov--er again, yeah again Bb Bb And right down our block, little kids start to rock. And Christmas is a rocking time, put your body next to mine, Underneath the mistletoe we go - we go. C Am Dm Merry Christmas time's gonna find you, Dm Am Happy and there by your fire. G Dm I hope you have a good one, I hope mama gets her shopping done. Am C Am Dm And its Christ-mas all ov-er a-gain C Am Dm Am Aww baby its Christ-mas all ov—er a-gain yea again, oh yeah

C Am Dm

Am C

(slowed strum) and it's Christ-mas all o - ver again.

Am