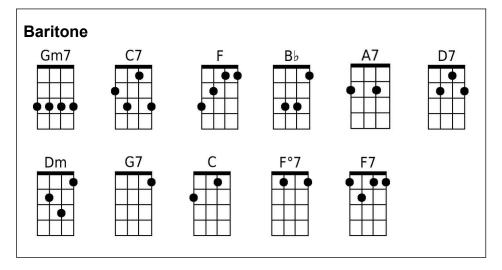

## There's a Santa Who Looks a Lot Like Elvis (A Parody by Bob Rivers)

There's A Santa That Looks A Lot Like Elvis by Bob Rivers from "More Twisted Christmas"

## There's A Santa Who Looks A Lot Like Elvis – Page 2

| <b>F</b><br>There's a Santa who look<br><b>Gm7</b>    | Bb F<br>s a lot like Elvis, s<br><b>Fº7</b> | A7<br>soon the band wi<br>F Dn |                 | •         |            |        |
|-------------------------------------------------------|---------------------------------------------|--------------------------------|-----------------|-----------|------------|--------|
| And the thing that would إ<br><b>Gm7 C7 F</b>         | oleasure Bing, is a                         | a carol by the Kir             | ng              |           |            |        |
| Right here in K - mart                                |                                             |                                |                 |           |            |        |
| [Interlude to the tune of "                           | You Ain't Nothin' E                         | But a Hound Dog                | ı"]             |           |            |        |
| F                                                     |                                             | F7                             |                 |           |            |        |
| You ain't nothin' bu                                  | ut a reindeer, flyin<br><b>Bb</b>           | g all the time.<br><b>F</b>    |                 |           |            |        |
| You ain't nothin' bu                                  |                                             | •                              |                 | F         | <b>C</b> 7 |        |
| <b>C7</b><br>Well you ain't neve                      | r brought a prese                           | <b>Bb</b><br>nt, and you ain't | no friend o     | _         |            |        |
| (Hey, we're here every da<br>butter and 'nanner sandw |                                             |                                | the reindee     | r just le | eave 'em a | peanut |
| F                                                     | Bb F                                        |                                |                 |           |            |        |
| He's a Santa who looks a<br><b>A7 Bb l</b>            | lot like Elvis, <i>(V</i> I<br><b>D7</b>    | /ell, thank you ve             | ery much. T     | hank y    | /ou)       |        |
| Signs you can't ig-nore                               |                                             | /ell, I have put o             | n a few pou     | ınds)     |            |        |
| It's the wackiest thing to s                          |                                             |                                |                 |           |            |        |
| Gm7 C7 A7                                             | ( <i>E</i><br>Gm7 C7                        | Boy, you're a skir<br>'        | nny little fell | er, are   | n't you?)  |        |
| And I'm al - most sure,                               | _                                           |                                |                 |           |            |        |
| Но- Но- Но, Но- Но- Но                                | Thank you, Tha                              | nk you very mud                | ch              |           |            |        |