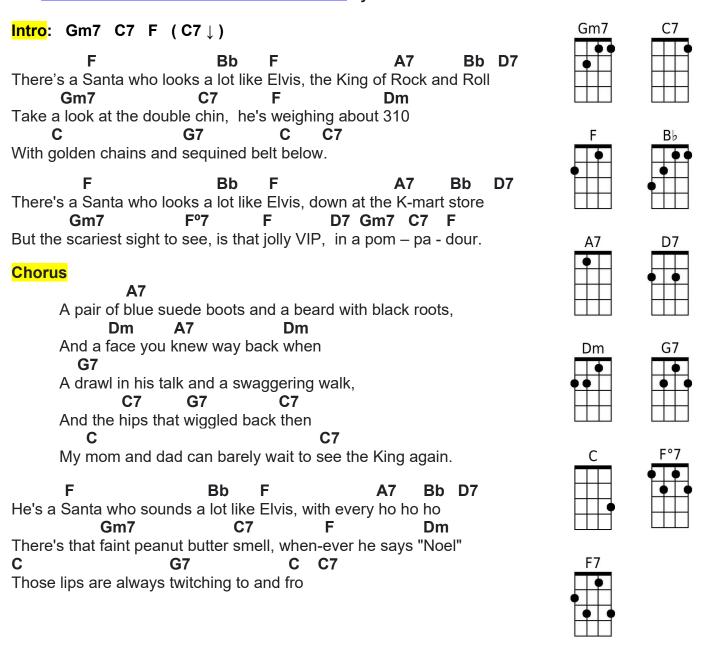

## There's a Santa Who Looks a Lot Like Elvis (A Parody by Bob Rivers)

There's A Santa That Looks A Lot Like Elvis by Bob Rivers from "More Twisted Christmas"

## There's A Santa Who Looks A Lot Like Elvis – Page 2

| <b>F</b><br>There's a Santa who look<br><b>Gm7</b>    | Bb F<br>s a lot like Elvis, s<br><b>Fº7</b> | A7<br>soon the band wi<br>F Dn |                 | •         |            |        |
|-------------------------------------------------------|---------------------------------------------|--------------------------------|-----------------|-----------|------------|--------|
| And the thing that would إ<br><b>Gm7 C7 F</b>         | oleasure Bing, is a                         | a carol by the Kir             | ng              |           |            |        |
| Right here in K - mart                                |                                             |                                |                 |           |            |        |
| [Interlude to the tune of "                           | You Ain't Nothin' E                         | But a Hound Dog                | ı"]             |           |            |        |
| F                                                     |                                             | F7                             |                 |           |            |        |
| You ain't nothin' bu                                  | ut a reindeer, flyin<br><b>Bb</b>           | g all the time.<br><b>F</b>    |                 |           |            |        |
| You ain't nothin' bu                                  |                                             | •                              |                 | F         | <b>C</b> 7 |        |
| <b>C7</b><br>Well you ain't neve                      | r brought a prese                           | <b>Bb</b><br>nt, and you ain't | no friend o     | _         |            |        |
| (Hey, we're here every da<br>butter and 'nanner sandw |                                             |                                | the reindee     | r just le | eave 'em a | peanut |
| F                                                     | Bb F                                        |                                |                 |           |            |        |
| He's a Santa who looks a<br><b>A7 Bb l</b>            | lot like Elvis, <i>(V</i> I<br><b>D7</b>    | /ell, thank you ve             | ery much. T     | hank y    | /ou)       |        |
| Signs you can't ig-nore                               |                                             | /ell, I have put o             | n a few pou     | ınds)     |            |        |
| It's the wackiest thing to s                          |                                             |                                |                 |           |            |        |
| Gm7 C7 A7                                             | ( <i>E</i><br>Gm7 C7                        | Boy, you're a skir<br>'        | nny little fell | er, are   | n't you?)  |        |
| And I'm al - most sure,                               | _                                           |                                |                 |           |            |        |
| Но- Но- Но, Но- Но- Но                                | Thank you, Tha                              | nk you very mud                | ch              |           |            |        |