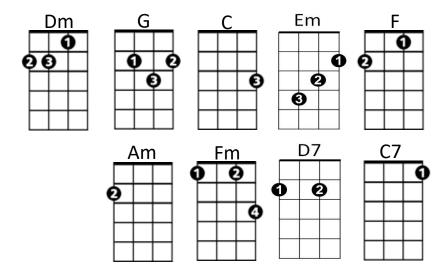

## All I Want for Christmas is You (Troy Powers / Andy Stone)

C52

Intro: Dm G C
C Em
Take back the holly and mistletoe
F G C Am
Silver bells on strings
Dm Fm C Am
If I wrote a letter to San-ta Claus
D7 G
I would ask for just – one - thing

C Em
I don't need sleigh rides in the snow
F G C Am
Don't want a Christmas that's blue
Dm Fm C Am
Take back the tinsel, stockings, and bows
D7 G C C7
'Cause all I want for Christmas is you

F Em
I don't need - expensive things
Dm G C Am
They don't matter to me
F Fm C G Am
All that I want, it can't be found
D7 G
Underneath the Christmas tree

C Em
You are the angel atop my tree
F G C Am
You are my dream come true
Dm Fm C G Am
Santa can't bring me what I need
Dm G C
'Cause all I want for Christmas is you

F Em
I don't need - expensive things
Dm G C Am
They don't matter to me
F Fm C Am
All that I want, it can't be found
D7 G
Underneath the Christmas tree

C Em
You are the angel atop my tree
F G C Am
You are my dream come true
Dm Fm C G Am
Santa can't bring me what I need
Dm G C Am
'Cause all I want for Christmas is you
Dm G C Am
'Cause all I want for Christmas is you
Dm G C
'Cause all I want for Christmas is you
Cause all I want for Christmas is you
Dm G C
'Cause all I want for Christmas is you

## Instrumental verse:

C Em / F G C Am Dm Fm C Am / D7 G C C7