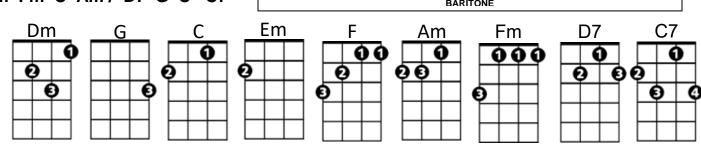

## All I Want for Christmas is You (Troy Powers / Andy Stone)

C52

Intro: Dm G C
C Em
Take back the holly and mistletoe
F G C Am
Silver bells on strings
Dm Fm C Am
If I wrote a letter to San-ta Claus
D7 G
I would ask for just – one - thing

C Em
I don't need sleigh rides in the snow
F G C Am
Don't want a Christmas that's blue
Dm Fm C Am
Take back the tinsel, stockings, and bows
D7 G C C7
'Cause all I want for Christmas is you

F Em
I don't need - expensive things
Dm G C Am
They don't matter to me
F Fm C G Am
All that I want, it can't be found
D7 G
Underneath the Christmas tree

C Em
You are the angel atop my tree
F G C Am
You are my dream come true
Dm Fm C G Am
Santa can't bring me what I need
Dm G C
'Cause all I want for Christmas is you

F Em
I don't need - expensive things
Dm G C Am
They don't matter to me
F Fm C Am
All that I want, it can't be found
D7 G
Underneath the Christmas tree

C Em
You are the angel atop my tree
F G C Am
You are my dream come true
Dm Fm C G Am
Santa can't bring me what I need
Dm G C Am
'Cause all I want for Christmas is you
Dm G C Am
'Cause all I want for Christmas is you
Dm G C
'Cause all I want for Christmas is you
Cause all I want for Christmas is you
Dm G C
'Cause all I want for Christmas is you

## Instrumental verse:

C Em / F G C Am Dm Fm C Am / D7 G C C7