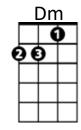

## Blue Christmas (Billy Hayes / Jay Johnson) Key G

G D

I'll have a blue Christmas without you

D7 G G7

I'll be so blue just thinking about you

Dm G C

Decorations of red on a green Christmas tree

A D D7
Won't be the same dear, if you're not here with me

G D

And when those blue snowflakes start fallin' **D7 G** 

That's when those blue memories start callin'

Dm G C A7

You'll be doin' alright with your Christmas of white

But I'll have a blue, blue, blue, blue Christmas

## Instrumental: G D D7 G

G D

I'll have a blue Christmas that's certain

D7

G G7

And when that blue heartache starts hurtin'

Dm G

**A7** 

You'll be doin' alright with your Christmas of white

D

G G7

**G7** 

But I'll have a blue, blue, blue, blue Christmas

Dm G C A7

You'll be doin' alright with your Christmas of white

But I'll have a blue, blue, blue, blue Christmas