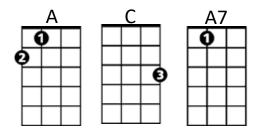

G D

And when those blue snowflakes start fallin' **D7 G** 

That's when those blue memories start callin'

Dm G C A7

You'll be doin' alright with your Christmas of white

But I'll have a blue, blue, blue, blue Christmas

## Instrumental: G D D7 G

G D

I'll have a blue Christmas that's certain

D7

G G7

And when that blue heartache starts hurtin'

Dm G

**A7** 

You'll be doin' alright with your Christmas of white

D

G G7

**G7** 

But I'll have a blue, blue, blue, blue Christmas

Dm G C A7

You'll be doin' alright with your Christmas of white

But I'll have a blue, blue, blue, blue Christmas