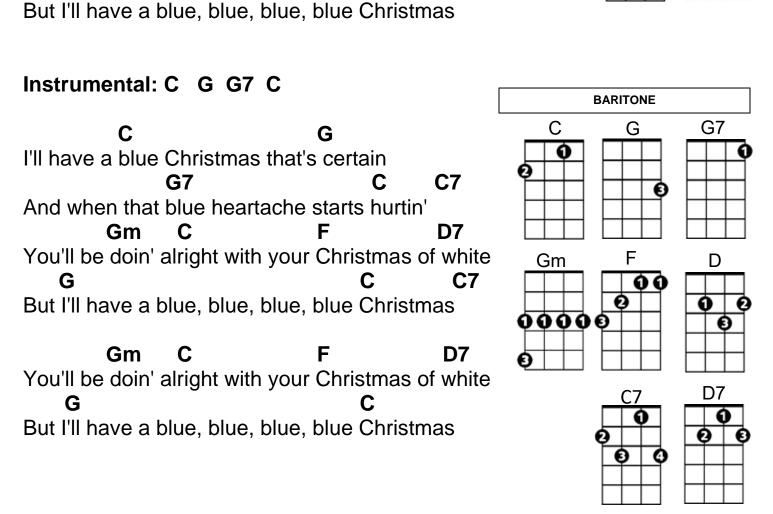

## Blue Christmas (Billy Hayes / Jay Johnson) Key C C G I'll have a blue Christmas without you **G7 C7** I'll be so blue just thinking about you Gm Decorations of red on a green Christmas tree Gm **G7** Won't be the same dear, if you're not here with me € And when those blue snowflakes start fallin' **G7 C7** D7 That's when those blue memories start callin' Ø Gm You'll be doin' alright with your Christmas of white