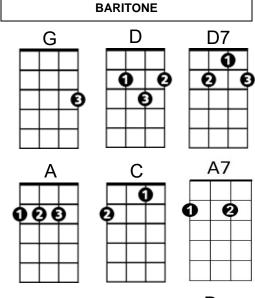

## Blue Christmas (Billy Hayes / Jay Johnson) Key G

G D

I'll have a blue Christmas without you

D7 G G7

I'll be so blue just thinking about you

Dm G C

Decorations of red on a green Christmas tree

A D D7
Won't be the same dear, if you're not here with me

G D

And when those blue snowflakes start fallin' **D7 G** 

That's when those blue memories start callin'

Dm G C A7

You'll be doin' alright with your Christmas of white

But I'll have a blue, blue, blue, blue Christmas

## Instrumental: G D D7 G

G D

I'll have a blue Christmas that's certain

D7

G G7

And when that blue heartache starts hurtin'

Dm G

**A7** 

You'll be doin' alright with your Christmas of white

D

G G7

**G7** 

But I'll have a blue, blue, blue, blue Christmas

Dm G C A7

You'll be doin' alright with your Christmas of white

But I'll have a blue, blue, blue, blue Christmas