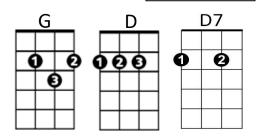

## Blue Christmas (Billy Hayes / Jay Johnson) Key G

G D

I'll have a blue Christmas without you

D7 G G7

I'll be so blue just thinking about you

Dm G C

Decorations of red on a green Christmas tree

A D D7
Won't be the same dear, if you're not here with me

G D

And when those blue snowflakes start fallin' **D7 G** 

That's when those blue memories start callin'

Dm G C A7

You'll be doin' alright with your Christmas of white

But I'll have a blue, blue, blue, blue Christmas

## Instrumental: G D D7 G

G D

I'll have a blue Christmas that's certain

D7

G G7

And when that blue heartache starts hurtin'

Dm G

**A7** 

You'll be doin' alright with your Christmas of white

D

G G7

**G7** 

But I'll have a blue, blue, blue, blue Christmas

Dm G C A7

You'll be doin' alright with your Christmas of white

But I'll have a blue, blue, blue, blue Christmas