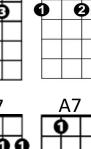

Em Then I saw Mommy tickle Santa Claus, F С **A7** С7 Underneath his beard so snowy white. **B7** Oh, what a laugh it would have been, С Dm If Daddy had only seen **G7** Mommy kissing Santa Claus last night.

## Repeat song from beginning

F **B7** Oh, what a laugh it would have been, С Dm If Daddy had only seen **G7** С Mommy kissing Santa Claus last night.

D7

| <u> </u> |     |    |  | Α |   |
|----------|-----|----|--|---|---|
|          |     |    |  |   | ) |
| )(       | ) ( | )( |  |   |   |
| •        | )   |    |  |   |   |
|          |     |    |  |   |   |
|          |     |    |  |   |   |

| A7 |   |   |  |  |  |  |  |
|----|---|---|--|--|--|--|--|
|    | 5 | ) |  |  |  |  |  |
|    |   |   |  |  |  |  |  |
|    |   |   |  |  |  |  |  |
|    |   |   |  |  |  |  |  |
|    |   |   |  |  |  |  |  |