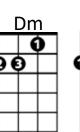

Em Then I saw Mommy tickle Santa Claus, F С **A7** С7 Underneath his beard so snowy white. **B7** Oh, what a laugh it would have been, С Dm If Daddy had only seen **G7** Mommy kissing Santa Claus last night.

## Repeat song from beginning

F **B7** Oh, what a laugh it would have been, С Dm If Daddy had only seen **G7** С Mommy kissing Santa Claus last night.

D7

| <u> </u> |     |    |  | Α |   |
|----------|-----|----|--|---|---|
|          |     |    |  |   | ) |
| )(       | ) ( | )( |  |   |   |
| •        | )   |    |  |   |   |
|          |     |    |  |   |   |
|          |     |    |  |   |   |