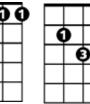

## I Saw Mommy Kissing Santa Claus (Tommy Connor)

G7

С Em I saw Mommy kissing Santa Claus **G7** С G Underneath the mistletoe last night. **G7** G She didn't see me creep Down the stairs to have a peep, **D7** D She thought that I was tucked up G **G7** In my bedroom fast asleep.

Em Then I saw Mommy tickle Santa Claus, F С **A7** С7 Underneath his beard so snowy white. **B7** Oh, what a laugh it would have been, С Dm If Daddy had only seen **G7** Mommy kissing Santa Claus last night.