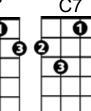

Em Then I saw Mommy tickle Santa Claus, F С **A7** С7 Underneath his beard so snowy white. **B7** Oh, what a laugh it would have been, С Dm If Daddy had only seen **G7** Mommy kissing Santa Claus last night.