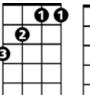

Em Then I saw Mommy tickle Santa Claus, F С **A7** С7 Underneath his beard so snowy white. **B7** Oh, what a laugh it would have been, С Dm If Daddy had only seen **G7** Mommy kissing Santa Claus last night.

## Repeat song from beginning

F **B7** Oh, what a laugh it would have been, С Dm If Daddy had only seen **G7** С Mommy kissing Santa Claus last night.

D7

| <u> </u> |     |    |  | Α |   |
|----------|-----|----|--|---|---|
|          |     |    |  |   | ) |
| )(       | ) ( | )( |  |   |   |
| •        | )   |    |  |   |   |
|          |     |    |  |   |   |
|          |     |    |  |   |   |