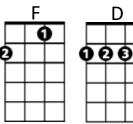

## I Saw Mommy Kissing Santa Claus (Tommy Connor)

G7

С Em I saw Mommy kissing Santa Claus **G7** С G Underneath the mistletoe last night. **G7** G She didn't see me creep Down the stairs to have a peep, **D7** D She thought that I was tucked up G **G7** In my bedroom fast asleep.

Em Then I saw Mommy tickle Santa Claus, F С **A7** С7 Underneath his beard so snowy white. **B7** Oh, what a laugh it would have been, С Dm If Daddy had only seen **G7** Mommy kissing Santa Claus last night.

## Repeat song from beginning

F **B7** Oh, what a laugh it would have been, С Dm If Daddy had only seen **G7** С Mommy kissing Santa Claus last night.

D7

| <u> </u> |     |    |  | Α |   |
|----------|-----|----|--|---|---|
|          |     |    |  |   | ) |
| )(       | ) ( | )( |  |   |   |
| •        | )   |    |  |   |   |
|          |     |    |  |   |   |
|          |     |    |  |   |   |