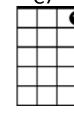

| A7 |   |   |  |  |  |  |  |
|----|---|---|--|--|--|--|--|
|    | 5 | ) |  |  |  |  |  |
|    |   |   |  |  |  |  |  |
|    |   |   |  |  |  |  |  |
|    |   |   |  |  |  |  |  |
|    |   |   |  |  |  |  |  |