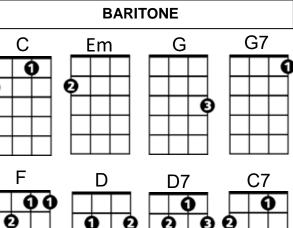

## I Saw Mommy Kissing Santa Claus (Tommy Connor)

G7

С Em I saw Mommy kissing Santa Claus **G7** С G Underneath the mistletoe last night. **G7** G She didn't see me creep Down the stairs to have a peep, **D7** D She thought that I was tucked up G **G7** In my bedroom fast asleep.

Em Then I saw Mommy tickle Santa Claus, F С **A7** С7 Underneath his beard so snowy white. **B7** Oh, what a laugh it would have been, С Dm If Daddy had only seen **G7** Mommy kissing Santa Claus last night.

## Repeat song from beginning

F **B7** Oh, what a laugh it would have been, С Dm If Daddy had only seen **G7** С Mommy kissing Santa Claus last night.

D7

| <u> </u> |     |    |  | Α |   |
|----------|-----|----|--|---|---|
|          |     |    |  |   | ) |
| )(       | ) ( | )( |  |   |   |
| •        | )   |    |  |   |   |
|          |     |    |  |   |   |
|          |     |    |  |   |   |