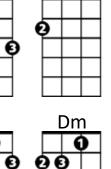

#### С

Rocking around the Christmas tree **G7** At the Christmas party hop **G7** Dm Dm **G7** Mistletoe hung where you can see Dm С Every couple tries to stop

## С

Rocking around the Christmas tree **G7** Let the Christmas spirit ring Dm **G7** Dm **G7** Later we'll have some pumpkin pie Dm C **C7** And we'll do some carol-ing

## С

Rocking around the Christmas tree **G7** Have a happy holiday Dm Dm G7 **G7** Everyone dancing merri-ly F **G7** С In the new old-fashioned way!