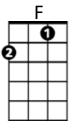

s Tree (Johnny Marks)**

#### Intro: C Am F G7 C

#### С

Rocking around the Christmas tree **G7** At the Christmas party hop **G7** Dm Dm **G7** Mistletoe hung where you can see Dm С Every couple tries to stop

## С

Rocking around the Christmas tree **G7** Let the Christmas spirit ring Dm **G7** Dm **G7** Later we'll have some pumpkin pie Dm C **C7** And we'll do some carol-ing

### **Bridge:**

Em You will get a sentimental feeling when you hear Am7 Am Voices singing, "Let's be jolly **D7 G7** Deck - the halls with boughs of holly!"

## С

Rocking around the Christmas tree **G7** Have a happy holiday Dm Dm G7 **G7** Everyone dancing merri-ly F **G7** С In the new old-fashioned way!

#### (Repeat from Bridge)

F G7 C **G7** F **G7** С С In the new - old - fash - ioned - way!



Am7

Am















**C**26