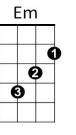

### **Bridge:**

Em You will get a sentimental feeling when you hear Am7 Am Voices singing, "Let's be jolly **D7 G7** Deck - the halls with boughs of holly!"