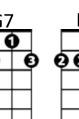

#### С

Rocking around the Christmas tree **G7** At the Christmas party hop **G7** Dm Dm **G7** Mistletoe hung where you can see Dm С Every couple tries to stop

## С

Rocking around the Christmas tree **G7** Let the Christmas spirit ring Dm **G7** Dm **G7** Later we'll have some pumpkin pie Dm C **C7** And we'll do some carol-ing

## С

Rocking around the Christmas tree **G7** Have a happy holiday Dm Dm G7 **G7** Everyone dancing merri-ly F **G7** С In the new old-fashioned way!