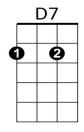

### **Bridge:**

Em You will get a sentimental feeling when you hear Am7 Am Voices singing, "Let's be jolly **D7 G7** Deck - the halls with boughs of holly!"