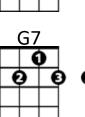

#### С

Rocking around the Christmas tree **G7** At the Christmas party hop **G7** Dm Dm **G7** Mistletoe hung where you can see Dm С Every couple tries to stop

## С

Rocking around the Christmas tree **G7** Let the Christmas spirit ring Dm **G7** Dm **G7** Later we'll have some pumpkin pie Dm C **C7** And we'll do some carol-ing

## С

Rocking around the Christmas tree **G7** Have a happy holiday Dm Dm G7 **G7** Everyone dancing merri-ly F **G7** С In the new old-fashioned way!