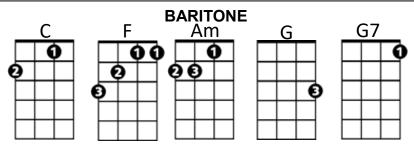

## Silent Night

**G7** 

С

G

С

Silent night, holy night! All is calm, all is bright, F Round yon Virgin, Mother and Child, F С Holy infant so tender and mild, С Am C **G7 G7** G Sleep in heavenly pe - ace, sleep in heavenly peace. С **G7** G С Silent night, holy night! Shepherds quake at the sight, F С Glories stream from heaven afar, С F Heavenly hosts sing Alleluia, **G7** C - Am G С **G7** Christ the Savior is bo-rn! Christ the Savior is born! С **G7** G С Silent night, holy night! Son of God, love's pure light, F Radiant beams from Thy holy face, F With the dawn of redeeming grace, C - Am C **G7 G7** G Jesus Lord, at Thy bir - th, Jesus Lord, at Thy birth.