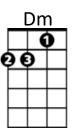

## Silent Night

F С F **C7** Silent night, holy night! All is calm, all is bright, Bb F Round yon Virgin, Mother and Child, Bb Holy infant so tender and mild, С F Dm F **C7** F **C7** Sleep in heavenly pe - ace, sleep in heavenly peace. F С **C7** F Silent night, holy night! Shepherds quake at the sight, Bb F Glories stream from heaven afar, F Bb Heavenly hosts sing Alleluia, F - Dm F **C7 C7** С F Christ the Savior is bo-rn! Christ the Savior is born! F **C7** С F Silent night, holy night! Son of God, love's pure light, Bb Radiant beams from Thy holy face, Bb With the dawn of redeeming grace, F - Dm F **C7** С **C7** Jesus Lord, at Thy bir - th, Jesus Lord, at Thy birth.