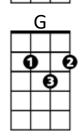

## Silent Night

**G7** 

С

G

С

Silent night, holy night! All is calm, all is bright, F Round yon Virgin, Mother and Child, F С Holy infant so tender and mild, С Am C **G7 G7** G Sleep in heavenly pe - ace, sleep in heavenly peace. С **G7** G С Silent night, holy night! Shepherds quake at the sight, F С Glories stream from heaven afar, С F Heavenly hosts sing Alleluia, **G7** C - Am G С **G7** Christ the Savior is bo-rn! Christ the Savior is born! С **G7** G С Silent night, holy night! Son of God, love's pure light, F Radiant beams from Thy holy face, F With the dawn of redeeming grace, C - Am C **G7 G7** G Jesus Lord, at Thy bir - th, Jesus Lord, at Thy birth.