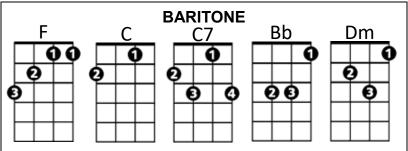

## Silent Night

F С F **C7** Silent night, holy night! All is calm, all is bright, Bb F Round yon Virgin, Mother and Child, Bb Holy infant so tender and mild, С F Dm F **C7** F **C7** Sleep in heavenly pe - ace, sleep in heavenly peace. F С **C7** F Silent night, holy night! Shepherds quake at the sight, Bb F Glories stream from heaven afar, F Bb Heavenly hosts sing Alleluia, F - Dm F **C7 C7** С F Christ the Savior is bo-rn! Christ the Savior is born! F **C7** С F Silent night, holy night! Son of God, love's pure light, Bb Radiant beams from Thy holy face, Bb With the dawn of redeeming grace, F - Dm F **C7** С **C7** Jesus Lord, at Thy bir - th, Jesus Lord, at Thy birth.