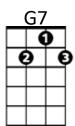

## Silent Night

**G7** 

С

G

С

Silent night, holy night! All is calm, all is bright, F Round yon Virgin, Mother and Child, F С Holy infant so tender and mild, С Am C **G7 G7** G Sleep in heavenly pe - ace, sleep in heavenly peace. С **G7** G С Silent night, holy night! Shepherds quake at the sight, F С Glories stream from heaven afar, С F Heavenly hosts sing Alleluia, **G7** C - Am G С **G7** Christ the Savior is bo-rn! Christ the Savior is born! С **G7** G С Silent night, holy night! Son of God, love's pure light, F Radiant beams from Thy holy face, F With the dawn of redeeming grace, C - Am C **G7 G7** G Jesus Lord, at Thy bir - th, Jesus Lord, at Thy birth.