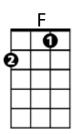

## Silent Night

**G7** 

С

G

С

Silent night, holy night! All is calm, all is bright, F Round yon Virgin, Mother and Child, F С Holy infant so tender and mild, С Am C **G7 G7** G Sleep in heavenly pe - ace, sleep in heavenly peace. С **G7** G С Silent night, holy night! Shepherds quake at the sight, F С Glories stream from heaven afar, С F Heavenly hosts sing Alleluia, **G7** C - Am G С **G7** Christ the Savior is bo-rn! Christ the Savior is born! С **G7** G С Silent night, holy night! Son of God, love's pure light, F Radiant beams from Thy holy face, F With the dawn of redeeming grace, C - Am C **G7 G7** G Jesus Lord, at Thy bir - th, Jesus Lord, at Thy birth.