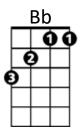

## Silent Night

F С F **C7** Silent night, holy night! All is calm, all is bright, Bb F Round yon Virgin, Mother and Child, Bb Holy infant so tender and mild, С F Dm F **C7** F **C7** Sleep in heavenly pe - ace, sleep in heavenly peace. F С **C7** F Silent night, holy night! Shepherds quake at the sight, Bb F Glories stream from heaven afar, F Bb Heavenly hosts sing Alleluia, F - Dm F **C7 C7** С F Christ the Savior is bo-rn! Christ the Savior is born! F **C7** С F Silent night, holy night! Son of God, love's pure light, Bb Radiant beams from Thy holy face, Bb With the dawn of redeeming grace, F - Dm F **C7** С **C7** Jesus Lord, at Thy bir - th, Jesus Lord, at Thy birth.