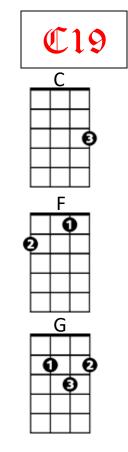

## The First Noel

C G F C
The first Noel the angels did say
F C F C
Was to certain poor shepherds in fields where they lay.
C G F C
In fi...elds where they - lay keeping their sheep
F C F C
On a cold winter's nig....ht that w...as so deep.

## **Chorus:**

C G F C F C F C Noel, Noel, Noel, Noel, born is the Ki....ng of Is... ra el.

C G F C
They lo-oked up and saw a star,
F C F C
Shining in the East beyond them far
C G F C
And to the Earth, it gave great light
F C F C
And so it continued both day and night

## (Chorus)

C G F C
B-y the light of that same star
F C F C
Three wise men came from country far
C G F C
To seek for a king was their intent
F C F C
And to follow that star wherever it went

## (Chorus) 2x