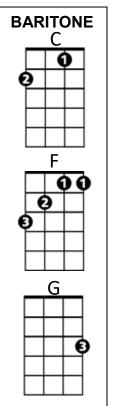

## The First Noel

C G F C
The first Noel the angels did say
F C F C
Was to certain poor shepherds in fields where they lay.
C G F C
In fi...elds where they - lay keeping their sheep
F C F C
On a cold winter's nig....ht that w...as so deep.

## **Chorus:**

C G F C F C F C Noel, Noel, Noel, Noel, born is the Ki....ng of Is... ra el.

C G F C
They lo-oked up and saw a star,
F C F C
Shining in the East beyond them far
C G F C
And to the Earth, it gave great light
F C F C
And so it continued both day and night

## (Chorus)

C G F C
B-y the light of that same star
F C F C
Three wise men came from country far
C G F C
To seek for a king was their intent
F C F C
And to follow that star wherever it went

## (Chorus) 2x