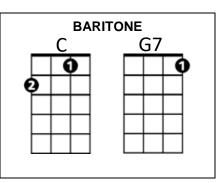

## Fish and Poi (Hula Tempo)

C G7 Mama don't scold me, I no go work today C Down in Iwalei in a pineapple cannery G7 Mama don't scold me, I bring a lei for you C I sin g all day for you, the song of Hawaii