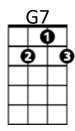

## Chorus:

G The sound of the ocean F G Soothes my restless soul

The sound of the ocean
F G G7
Rocks me all night long...