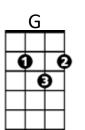

## Chorus:

G The sound of the ocean F G Soothes my restless soul

The sound of the ocean
F G G7
Rocks me all night long...