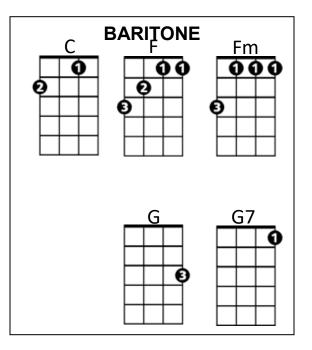

#### intro: chords for first verse

Hzy

**C** I saw you in my dreams

We were walking hand in hand F Fm C On a white, sandy beach of Hawaii

С

We were playing in the sun

We were having so much fun F Fm C On a white, sandy beach of Hawaii

## Chorus:

G The sound of the ocean F G Soothes my restless soul

The sound of the ocean
F G G7
Rocks me all night long...

## С

Those hot long summer days

Lying there in the sun **F Fm C** On a white, sandy beach of Hawaii

# <mark>(Chorus)</mark>

CLast night in my dreamsI saw your face againFWe were there in the sunFmCOn a white, sandy beach of HawaiiFFmCOn a white, sandy beach of HawaiiFFmCFFmCFFmCFFmCFFmCFFmCFFmCFFmCFFmCFFmCFFmCFFmCFFmCFFmCFFmCFFmCFFmCFFmCFFmCFFmCFFmCFFmCFFmCFFmCFFmFmCCC<t