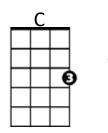

#### intro: chords for first verse

Hzy

**C** I saw you in my dreams

We were walking hand in hand F Fm C On a white, sandy beach of Hawaii

С

We were playing in the sun

We were having so much fun F Fm C On a white, sandy beach of Hawaii

## С

Those hot long summer days

Lying there in the sun **F Fm C** On a white, sandy beach of Hawaii

# <mark>(Chorus)</mark>

CLast night in my dreamsI saw your face againFWe were there in the sunFmCOn a white, sandy beach of HawaiiFFmCOn a white, sandy beach of HawaiiFFmCFFmCFFmCFFmCFFmCFFmCFFmCFFmCFFmCFFmCFFmCFFmCFFmCFFmCFFmCFFmCFFmCFFmCFFmCFFmCFFmCFFmCFFmCFFmCFFmFmCCC<t