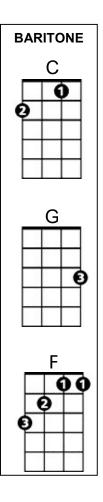

- I, J, I love you

## **PRE-CHORUS:**

CFBom - bom - bom - Bompa bom - Sail the shipCFBompa bom - Jump the tree- Bompa bom - Skip the ropeGBompa bom - Look at me - - all together now-

## **CHORUS:**

C (All together now) All together now C (All together now) All together now G (All together now) All together now C (All together now) All together now

CGBlack, white, green, redCan I take my friend to bed?CGPink, brown, yellow, orange,blue, I love you

| [Chorus] | [Pre-Chor | us] | [ <mark>Chc</mark> | orus X3 FAS | STER EACH TIME] |
|----------|-----------|-----|--------------------|-------------|-----------------|
| END LAST |           | G   |                    | F           | С               |
|          |           | ALL | ТО                 | GETHER      | NOW             |