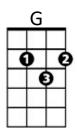

– H - I, J, I love you

## **PRE-CHORUS:**

CFBom - bom - bom - Bompa bom - Sail the shipCFBompa bom - Jump the tree- Bompa bom - Skip the ropeGBompa bom - Look at me - - all together now-

## **CHORUS:**

C (All together now) All together now C (All together now) All together now G (All together now) All together now C (All together now) All together now

CGBlack, white, green, redCan I take my friend to bed?CGPink, brown, yellow, orange,blue, I love you

| [Chorus] | [Pre-Chor | us] | [ <mark>Chc</mark> | orus X3 FAS | STER EACH TIME] |
|----------|-----------|-----|--------------------|-------------|-----------------|
| END LAST |           | G   |                    | F           | С               |
|          |           | ALL | ТО                 | GETHER      | NOW             |