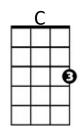

G – H - I, J, I love you

## **PRE-CHORUS:**

CFBom - bom - bom - Bompa bom - Sail the shipCFBompa bom - Jump the tree- Bompa bom - Skip the ropeGBompa bom - Look at me - - all together now-

## **CHORUS:**

C (All together now) All together now C (All together now) All together now G (All together now) All together now C (All together now) All together now

CGBlack, white, green, redCan I take my friend to bed?CGPink, brown, yellow, orange,blue, I love you

| [Chorus] | [Pre-Chor | us] | [ <mark>Chc</mark> | orus X3 FAS | STER EACH TIME] |
|----------|-----------|-----|--------------------|-------------|-----------------|
| END LAST |           | G   |                    | F           | С               |
|          |           | ALL | ТО                 | GETHER      | NOW             |