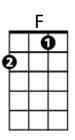

H - I, J, I love you

## **PRE-CHORUS:**

CFBom - bom - bom - Bompa bom - Sail the shipCFBompa bom - Jump the tree- Bompa bom - Skip the ropeGBompa bom - Look at me - - all together now-

## **CHORUS:**

C (All together now) All together now C (All together now) All together now G (All together now) All together now C (All together now) All together now

CGBlack, white, green, redCan I take my friend to bed?CGPink, brown, yellow, orange,blue, I love you

| [Chorus] | [Pre-Chor | us] | [ <mark>Chc</mark> | orus X3 FAS | STER EACH TIME] |
|----------|-----------|-----|--------------------|-------------|-----------------|
| END LAST |           | G   |                    | F           | С               |
|          |           | ALL | ТО                 | GETHER      | NOW             |