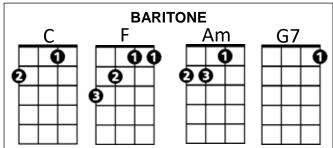

## Do Wah Diddy Diddy (Jeff Barry / Ellie Greenwich)

C F C

308

|                           |                           |                |                           |               |          | <i></i>   |                 |
|---------------------------|---------------------------|----------------|---------------------------|---------------|----------|-----------|-----------------|
| C<br>There she was just a | F                         | C              | С                         |               | _        |           | <u> </u>        |
| There she was, just-a     |                           | Sileei         | •                         |               | Г<br>    | مانم منام | C day           |
| Singin' do wah diddy,     | diddy dum, diddy          | do do          | Now we're too             |               | F        | _         | C               |
| Snappin' her fingers a    | and shufflin' her fe      | eet            | Singin' do wa             | •             | F        | ·         |                 |
| Singin' do wah diddy,     | <b>F</b> diddy dum, diddy | <b>C</b><br>do | We're so hap<br>C<br>stay | py and that's | s how w  | ve're g   | onna            |
| (single strums)           |                           |                | ,                         |               | F        |           | С               |
| C C She looked good (she  | C C e looked good)        |                | Singin' do wa             | •             | dy dum   | , diddy   | <sup>,</sup> do |
| CCC                       | C C                       |                | C C                       | CC            |          |           |                 |
| She looked fine (she      | looked fine)              |                | Well, I'm hers            | (I'm hers)    |          |           |                 |
| C C                       | C C                       |                | C C C                     | •             |          |           |                 |
| She looked good, she      | looked fine               |                | She's mine (s             | he's mine)    |          |           |                 |
|                           | С                         |                | C C C                     | С             |          |           |                 |
| And I nearly lost my n    | nind                      |                | I'm hers, she's           | s mine        |          |           |                 |
|                           |                           |                | C C                       | С             | С        |           |                 |
| C                         | F                         | С              | Wedding bells             | s are gonna   | chime    |           |                 |
| Before I knew it she v    | vas walkin' next to       | me             |                           |               |          |           |                 |
|                           | F                         | С              | (Repeat song              | g from Repr   | rise)    |           |                 |
| Singin' do wah diddy,     | diddy dum, diddy          | do do          | ` '                       |               | •        |           |                 |
| <b>3</b> ,                | F                         | С              | G7                        |               |          |           |                 |
| Holdin' my hand just a    | as natural as can         | be             | Whoa oh,                  | veah          |          |           |                 |
| ,,                        | F                         | C              | C                         | F             | (        | С         |                 |
| Singin' do wah diddy,     | diddy dum, diddy          | do             | Do wah diddy              | diddy dum     | diddy (  | do        |                 |
| omigin do man diady,      | araay aarri, araay        | 40             | 20 man alaay              | F             | a.a.a.y  | C         |                 |
| С                         | С                         |                | Do wah diddy              | , diddy dum   | diddy (  | do) Oh    | oh veah         |
| We walked on (walke       | •                         |                | 20 man alaay              | F             | a.a.a.y  | C<br>C    | , on your       |
| C C                       | d 011 <i>)</i>            |                | Do wah diddy              | , diddy dum   | diddy (  | qo)       |                 |
| To my door (to my do      | ior)                      |                | Do wan alaay              | , alady ddill | diddy (  | 30)       |                 |
| To my door (to my do      | <b>C</b>                  |                | C                         | F             | Am       | 1         | G7              |
| We walked on to my        |                           |                |                           |               | 7,,,,    |           |                 |
| C C                       | <b>C</b>                  |                |                           |               | +        | $\vdash$  | AYA             |
| Then we kissed a little   | _                         |                | +++                       |               |          | ⊢┤╶├      | 9 8             |
| וווסוו שב משטטע מ וווווו  | 5 11101 <b>6</b>          |                |                           | $\square$     | $\vdash$ | ⊣⊦        | +               |
| Donrigo                   |                           |                |                           | $\square$     |          | ⊣ ⊦       | +               |
| Reprise:                  |                           |                |                           |               |          |           |                 |
| 0 0000                    |                           |                |                           |               |          |           |                 |