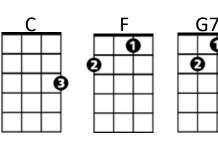

### Intro: F C G7 C (last line of chorus)

 $\begin{array}{ccc} C & F \\ \mbox{Let me tell you of a story 'bout a man named Charlie} \\ C & G7 \\ \mbox{On a tragic and fateful day.} \\ C & F \\ \mbox{He put ten cents in his pocket, kissed his wife and family,} \\ C & G7 & C \\ \mbox{Went to ride on the M T A} \end{array}$ 