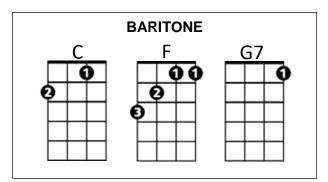

### Intro: F C G7 C (last line of chorus)

 $\begin{array}{ccc} C & F \\ \mbox{Let me tell you of a story 'bout a man named Charlie} \\ C & G7 \\ \mbox{On a tragic and fateful day.} \\ C & F \\ \mbox{He put ten cents in his pocket, kissed his wife and family,} \\ C & G7 & C \\ \mbox{Went to ride on the M T A} \end{array}$ 