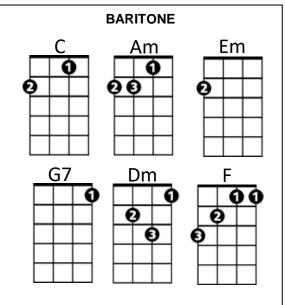

## A Matter of Trust (Billy Joel)

| Intro:               | С                 | Am                              | 2x               |                                                  |                         |                        |     |         |         |
|----------------------|-------------------|---------------------------------|------------------|--------------------------------------------------|-------------------------|------------------------|-----|---------|---------|
| С                    |                   |                                 |                  | he heart<br><b>Am</b><br>began with<br><b>G7</b> | a passion               | <b>Em</b><br>ate start |     |         |         |
|                      | ·                 | •                               | want it t        | _                                                |                         |                        |     |         |         |
| C<br>The c<br>But th | loser y<br>at won | ou get<br>'t happ               | to the Goen to u | is                                               | e you get               | <b>Em</b><br>burned    | C   | Am<br>2 | Em<br>Q |
| C                    | Am                | 2x                              |                  |                                                  |                         |                        | G7  | Dm      | F       |
| C<br>It took         |                   | e an er<br>or you<br><b>G</b> 7 | 7                | al girl<br>lose your fa                          |                         | <b>Em</b><br>world     | 9 6 | 96      | 0       |
|                      |                   |                                 |                  | noment of tr                                     | -                       |                        |     |         |         |
| <b>C</b><br>You ju   | ust reco          | over w                          | hen an           | ys afraid<br>Am<br>other belief<br>37            | <b>Em</b><br>is betraye | d                      |     |         |         |
| It's a               | matter            | of trus                         | t                |                                                  |                         |                        |     |         |         |
| `                    | Er                | n                               | he dist          |                                                  |                         |                        |     |         |         |