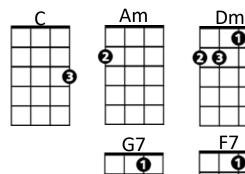

# Come Go With Me (Clarence Quick) Key C

### Intro: (2X)

С Am Dm G7 Dum dum dum dum dum, de doobie Dm G7 Am С Dum dum dum dum dum, de doobie Am Dm G7 С Dum dum dum dum dum, de doobie С Dm С dum - wah wah wah wah

С **G7** Am Dm Love, love me, darling, come and go with me Dm С Am **G7** Please don't send me - way beyond the sea Dm **G7** С Am C Am Dm G7 I need you darling, so come go with me

## CHORUS:

CAmDmG7Come, come, come, come, come into my heartCAmDmG7Tell me darling, we will never partCAmDmG7CAmDmG7CI need you darling, so come go with me

# F7

Yes I need you, yes I really need you C C7 Please say you'll never leave me F7 Well say you will never, yes you really never, G7 C7 You never give me a chance

# (REPEAT FROM CHORUS)

С Am Dm **G7** I love you darling, come and go with me С Am Dm G7 Come home with me, baby I'm to see Dm С Am **G7** С I need you darling, so come go with me, Dm **G7** C Dm C So come go with me