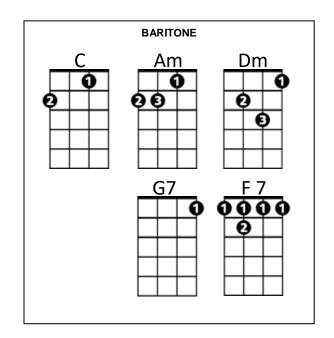

# Come Go With Me (Clarence Quick) Key C

### Intro: (2X)

С Am Dm G7 Dum dum dum dum dum, de doobie Dm G7 Am С Dum dum dum dum dum, de doobie Am Dm G7 С Dum dum dum dum dum, de doobie С Dm С dum - wah wah wah wah

С **G7** Am Dm Love, love me, darling, come and go with me Dm С Am **G7** Please don't send me - way beyond the sea Dm **G7** С Am C Am Dm G7 I need you darling, so come go with me

## CHORUS:

CAmDmG7Come, come, come, come, come into my heartCAmDmG7Tell me darling, we will never partCAmDmG7CAmDmG7CI need you darling, so come go with me

# F7

Yes I need you, yes I really need you C C7 Please say you'll never leave me F7 Well say you will never, yes you really never, G7 C7 You never give me a chance

# (REPEAT FROM CHORUS)

С Am Dm **G7** I love you darling, come and go with me С Am Dm G7 Come home with me, baby I'm to see Dm С Am **G7** С I need you darling, so come go with me, Dm **G7** C Dm C So come go with me