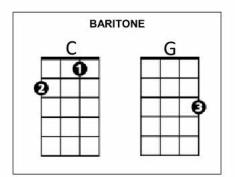

## Chorus:

C Come on (come on let me show you where it's at) G Ah, come on (come on let me show you where it's at) C Whoa!, come on (come on let me show you where it's at) G C I said the name of the place is I like it like that

# С

They got a little place a-down the track **G C**The name of the place is I like it like that You take Sally and I'll take Sue **G**And we're gonna rock away all of our blues

### С

The last time I was down they lost my shoes **G C**They had some cat shoutin' the blues The people was yellin' and shoutin' for more **G**And all they kept sayin' was-a "go man, go"

#### С

Come on (come on let me show you where it's at) G

Ah, come on (come on let me show you where it's at) C

Oh, come on (come on let me show you where it's at)

I said the name of the place is I like it like that