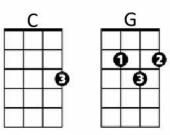

## Chorus:

C Come on (come on let me show you where it's at) G Ah, come on (come on let me show you where it's at) C Whoa!, come on (come on let me show you where it's at) G C I said the name of the place is I like it like that

# С

They got a little place a-down the track **G C**The name of the place is I like it like that You take Sally and I'll take Sue **G**And we're gonna rock away all of our blues

### С

The last time I was down they lost my shoes **G C**They had some cat shoutin' the blues The people was yellin' and shoutin' for more **G**And all they kept sayin' was-a "go man, go"

#### С

Come on (come on let me show you where it's at) G

Ah, come on (come on let me show you where it's at) C

Oh, come on (come on let me show you where it's at)

I said the name of the place is I like it like that