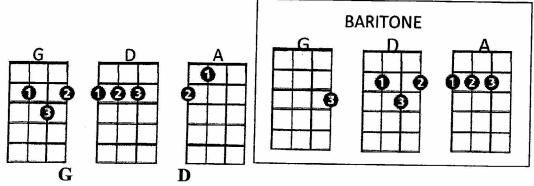

THIS LAND IS YOUR LAND - WOODY GUTHRIE



This land is your land, this land is my land

From California to the New York Island

From the Redwood Forest to the Gulf Stream waters

This land was made for you and me.

As I went walking that ribbon of highway

I saw above me that endless skyway

I saw below me that golden valley

This land was made for you and me.

Repeat Chorus

As I went walking I saw a sign there

And on the sign it said "No Trespassing."

But on the other side it didn't say nothing,

That side was made for you and me.

Repeat Chorus

Nobody living can ever stop me,

As I go walking that freedom highway;

Nobody living can make me turn back

This land was made for you and me.

Repeat Chorus 2x