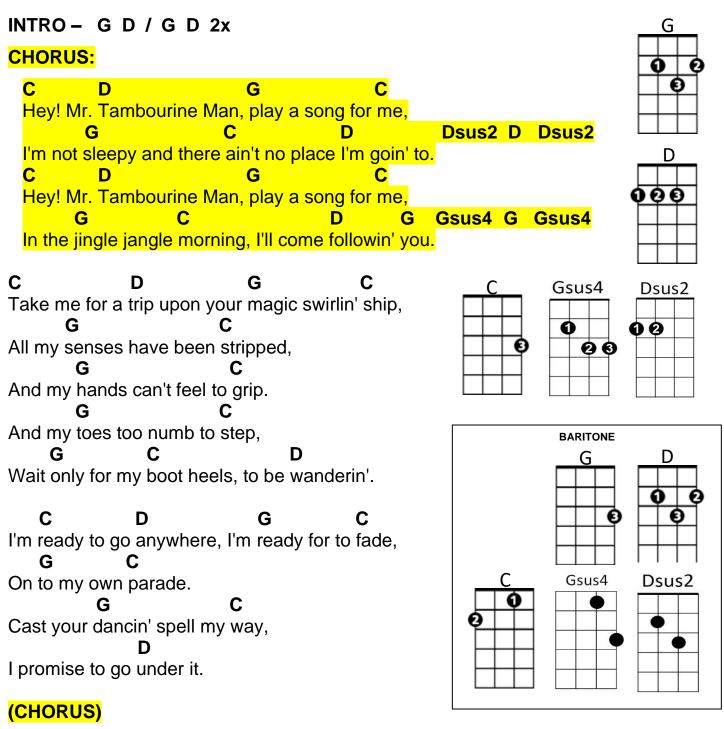

## Mr Tambourine Man (Bob Dylan) Key of C

 C
 D
 G
 C

 Hey! Mr. Tambourine Man, play a song for me,
 G
 C
 D
 Dsus2 D
 Dsus2

 I'm not sleepy and there ain't no place I'm goin' to.
 C
 D
 G
 C

 Hey! Mr. Tambourine Man, play a song for me,
 G
 C
 D
 G

 I'm not sleepy and there ain't no place I'm goin' to.
 C
 D
 G
 C

 Hey! Mr. Tambourine Man, play a song for me,
 G
 C
 D
 G
 (Outro) - G
 D / G
 D (2x) end in G

 In the jingle jangle morning, I'll come followin' you.
 G
 D
 G
 D
 G
 D
 G
 D
 G
 D
 G
 D
 G
 D
 G
 D
 G
 D
 G
 D
 G
 D
 G
 D
 G
 D
 G
 D
 G
 D
 G
 D
 G
 D
 G
 D
 G
 D
 G
 D
 G
 D
 G
 D
 G
 D
 G
 D
 G
 D
 G
 D
 G
 D
 G
 D
 G
 D
 D