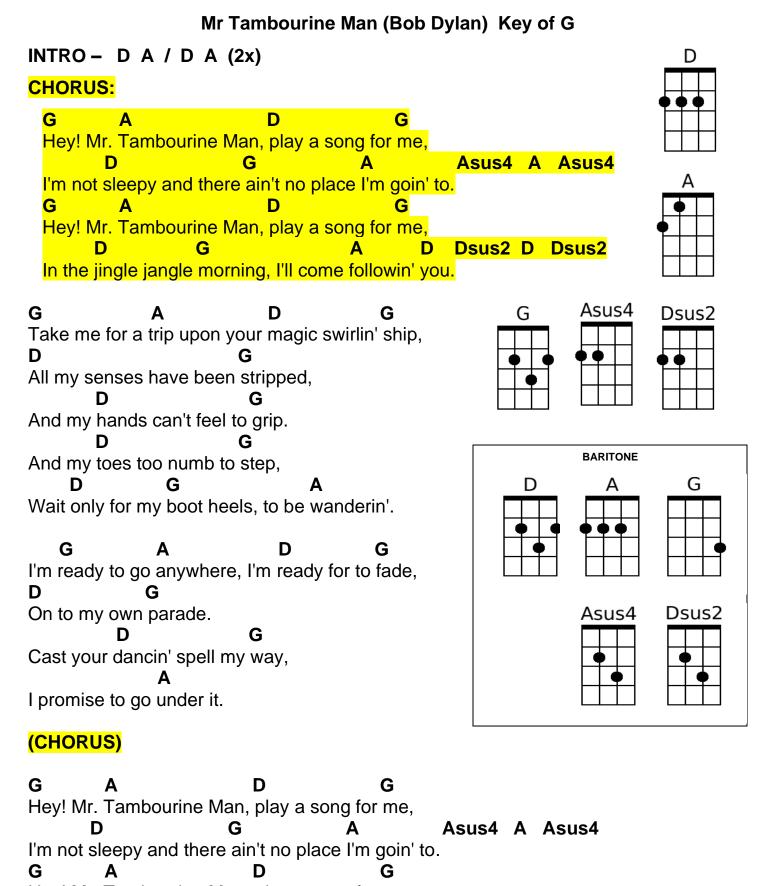

Hey! Mr. Tambourine Man, play a song for me, **D G A D (Outro) D A / D A (2x) End in D** In the jingle jangle morning, I'll come followin' you.