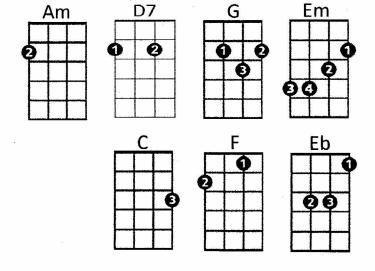

## All My Loving (Lennon/McCartney)

Em TACET **D7** Am All my loving I will send to you Close your eyes and I'll kiss you Em Tomorrow I'll miss you All my loving, darling I'll be true Am **D7** Remember I'll always be true Am **D7** Close your eyes and I'll kiss you Am' **D7** And then while I'm away Em Tomorrow I'll miss you I'll write home everyday Am **D7** Remember I'll always be true And I'll send all my loving to you **D7** Am And then while I'm away Am **D7** Em I'll pretend that I'm kissing I'll write home everyday Em **D7** And I'll send all my loving to you The lips I am missing **D7** And hope that my dreams will come true Em All my loving I will send to you Am **D7** And then while I'm away All my loving, darling I'll be true Em I'll write home everyday All my loving, a-all my loving, oooh oooh **D7** And I'll send all my loving to you