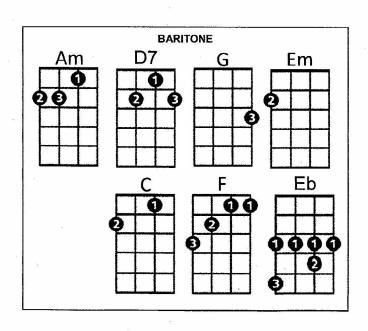

## All My Loving (Lennon/McCartney)

Em TACET **D7** Am All my loving I will send to you Close your eyes and I'll kiss you Em Tomorrow I'll miss you All my loving, darling I'll be true Am **D7** Remember I'll always be true Am **D7** Close your eyes and I'll kiss you Am' **D7** And then while I'm away Em Tomorrow I'll miss you I'll write home everyday Am **D7** Remember I'll always be true And I'll send all my loving to you **D7** Am And then while I'm away Am **D7** Em I'll pretend that I'm kissing I'll write home everyday Em **D7** And I'll send all my loving to you The lips I am missing **D7** And hope that my dreams will come true Em All my loving I will send to you Am **D7** And then while I'm away All my loving, darling I'll be true Em I'll write home everyday All my loving, a-all my loving, oooh oooh **D7** And I'll send all my loving to you