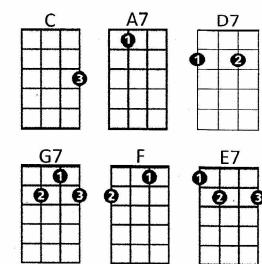

## Anytime (Herbert Lawson)

CA7D7Anytime you're feeling lonelyG7CAnytime you're feeling blueFCAnytime you feel down heartedD7G7That will prove your love for me is true

 $\begin{array}{cccc} C & A7 & D7 \\ \mbox{Anytime you're thinking about me} \\ & G7 & E7 \\ \mbox{That's the time I'll be thinking of you} \\ & A7 & D7 \\ \mbox{So anytime you say you want me back again} \\ & G7 & C \\ \mbox{That's the time I'll come back home to you} \end{array}$ 

A7D7Anytime your world gets lonelyG7CAnd you find true friends are fewFCAnytime you see a rainbowD7G7That will be a sign the storm is through

 $\begin{array}{cccc} C & A7 & D7 \\ \text{Anytime will be the right time} \\ G7 & E7 \\ \text{Anytime at all will do} \\ A7 & D7 \\ \text{So anytime you say you want only my love} \\ G7 & C \\ \text{That's the time I'll come back home to you} \end{array}$ 