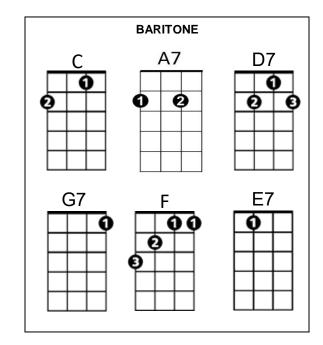

## Intro C

**C** A7

**D7** 

Anytime you're feeling lonely

G7

C

Anytime you're feeling blue

F

C

Anytime you feel down hearted

**D7** 

**G7** 

That will prove your love for me is true

C A7

**D7** 

Anytime you're thinking about me

**G7** 

**E7** 

That's the time I'll be thinking of you

**A7** 

D7

So anytime you say you want me back again

G7

C

That's the time I'll come back home to you

**A7** 

**D7** 

Anytime your world gets lonely

G7

C

And you find true friends are few

F

C

Anytime you see a rainbow

D7

**G7** 

That will be a sign the storm is through

**C** A7

**D7** 

Anytime will be the right time

G7

**E7** 

Anytime at all will do

**A7** 

**D7** 

So anytime you say you want only my love

That's the time I'll come back home to you

(Second Verse)