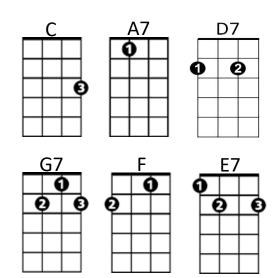

## Intro C

**C** A7

**D7** 

Anytime you're feeling lonely

G7

C

Anytime you're feeling blue

F

C

Anytime you feel down hearted

**D7** 

**G7** 

That will prove your love for me is true

C A7

**D7** 

Anytime you're thinking about me

**G7** 

**E7** 

That's the time I'll be thinking of you

**A7** 

D7

So anytime you say you want me back again

G7

C

That's the time I'll come back home to you

**A7** 

**D7** 

Anytime your world gets lonely

G7

C

And you find true friends are few

F

C

Anytime you see a rainbow

D7

**G7** 

That will be a sign the storm is through

**C** A7

**D7** 

Anytime will be the right time

G7

**E7** 

Anytime at all will do

**A7** 

**D7** 

So anytime you say you want only my love

That's the time I'll come back home to you

(Second Verse)